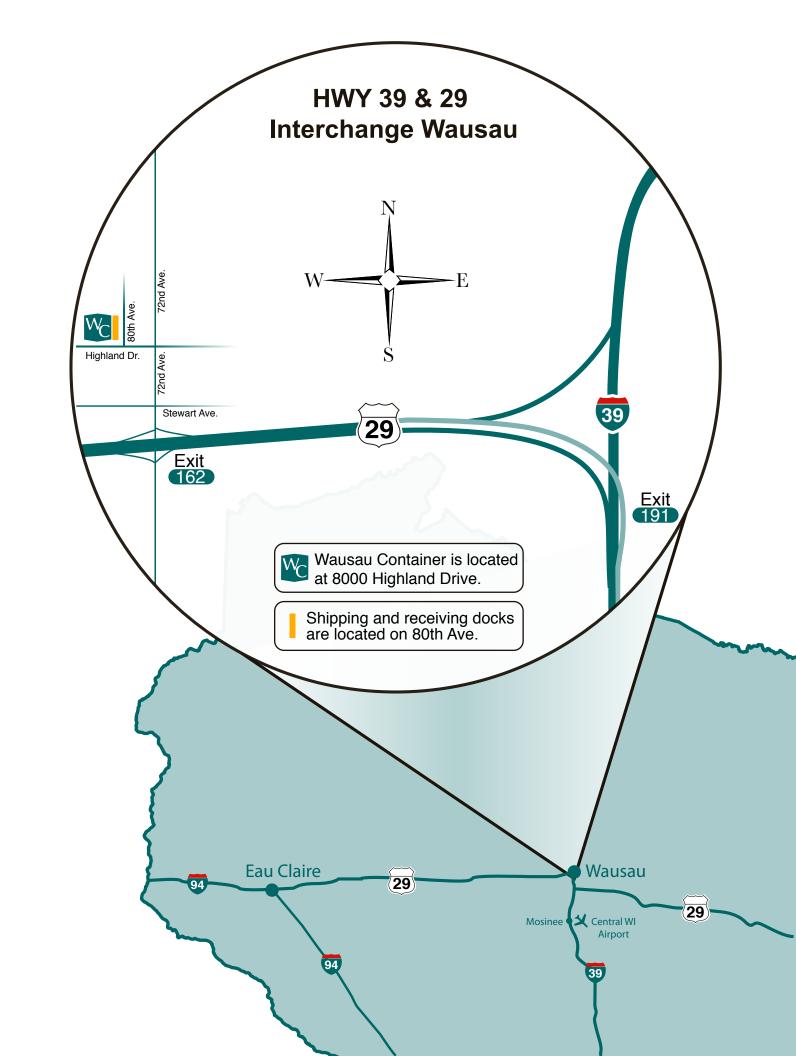

### From Central Wisconsin Airport (CWA):

From Parking lot, take a LEFT on Hwy 153 heading WEST (0.25 miles)

Make a RIGHT onto northbound Interstate 39 (15 miles)

Merge into far RIGHT lane and take WEST Hwy 29 ramp toward Chippewa Falls (2.5 miles)

Now traveling WEST on Hwy 29, take the 72nd avenue exit (exit # 162)

Take a RIGHT on to 72nd Ave traveling NORTH for two blocks (0.5 miles)

Take a LEFT on to Highland Drive heading WEST (1 Mile)

Wausau Container is Located on the NORTH side just past 80th Avenue

### From Highway 29 EAST (Minnesota):

Travel on Hwy 29 EAST toward Wausau

Take the 72nd avenue exit (exit # 162)

Take a LEFT on to 72nd Ave traveling NORTH for two blocks (0.5 miles)

Take a LEFT on to Highland Drive heading WEST (1 Mile)

Wausau Container is Located on the NORTH side just past 80th Avenue

# From Highway 29 WEST (Green Bay):

Travel on Hwy 29 WEST toward Wausau

Merge onto Interstate 39 heading NORTH toward interchange (5 miles)

Keep into far RIGHT lane and take WEST Hwy 29 ramp toward Chippewa Falls (2.5 miles)

Take the 72nd avenue exit (exit # 162)

Take a RIGHT on to 72nd Ave traveling NORTH for two blocks (0.5 miles)

Take a LEFT on to Highland Drive heading WEST (1 Mile)

Wausau Container is Located on the NORTH side just past 80th Avenue