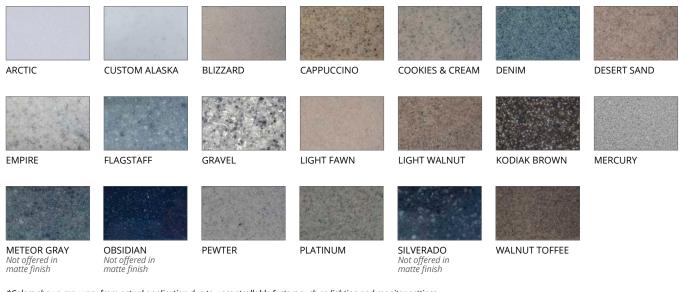

#### 9304-43 BLUE **FLOWER GRANITE**

#### JPGRADE COLORS

Popular colors shown. See Wisconsin Homes Builder for complete color offerings.

1965

N HO

1872-35 BIANCO ROMANO

1874-35 WINTER CARNIVAL

#### 1876-35 SPRING CARNIVAL

- 21 M

1877-35 AUTUMN CARNIVAL

4925-07 CALCUTTA MARBLE

4926-07 BLACK ALICANTE

9537-34 STORMY NIGHT

P1012-VT ANTICO GRIGIO

GRANITE

3422-RD CREMA

MASCARELLO

\*Colors shown may vary from actual application due to uncontrollable factors such as lighting and monitor settings.

P1007-IM CINDER SLATE

4954-22 ITALIAN WHITE DI PESCO

P1005-VT TYPHOON BORDEAUX CREME

9304-43 BLUE FLOWER GRANITE

4955-22 CAFE DI PESCO

P1006-VT TYPHOON BORDEAUX GREIGE

P1004-IM ROMAN TRAVERTINE

3466-RD ANTIQUE MASCARELLO

6319-RD CAFE AZUL

P1015-UL CARRARA VENATO

P1009-VL MONT BLANC