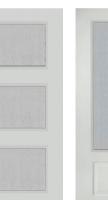

5-PANEL RAISED (RIVERSIDE) Antique White Smooth

For all home series

FLAT PANEL Oak Hollow Core **Optional Oak Solid Core** 

6-PANEL RAISED Oak, Maple, Pine, Knotty Pine, Hickory or White Smooth (Colonist)

**1-LITE FRENCH DOOR** 

Antique White Painted Poplar

with Clear Glass

**3-PANEL FLAT SHAKER** Oak, Maple, Hickory, Knotty Pine or White Smooth (Craftsman III)

2-PANEL RAISED ARCHED Oak or White Smooth (Roman)

5-PANEL RAISED White Smooth (Rockport/Riverside)

2-PANEL RAISED ARCHED WITH GROOVES White Smooth (Santa Fe)

2-PANEL ARCHED WITH V-GROOVES Knotty Pine

White interior doors are available in both hollow & solid core except bi-fold doors. White bi-fold are only available in Hollow core. Optional wood doors are solid core.

2-PANEL FLAT SHAKER Oak , Maple or White Smooth (Monroe)

2-PANEL RAISED White Smooth (Carrara)