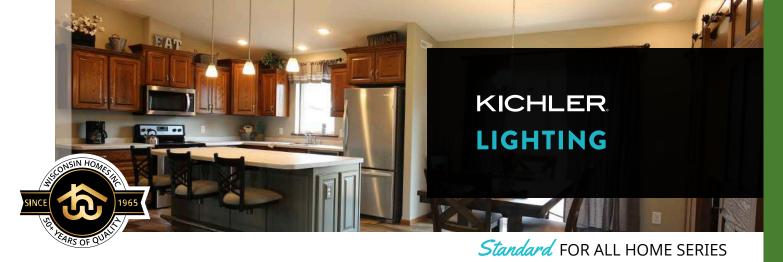

5" × 18" × 6"



ROYAL (RL) NO COST UPGRADE (OPTIONAL) 22.75" × 18.5" × 7.5"

#### GRANITE



COLORS

#### PATINA SERIES #100



TAPIOCA #104

MARBLE

PLATINUM #109





ROCKY TRAIL #113

ALMOND ON WHITE

WHITE ON TAUPE

WHITE ON SANDBAR



SOLID WHITE

BLACK ON WHITE

SOLID COLORS



TIMBERLINE ON WHITE



SLATE #114

NAVY ON WHITE



WHITE ON BLACK Not offered in matte finish



SILVER ON WHITE



CLASSIC MINK





#501



CHROME #503



BLACK ICE #502 Not offered in matte finish



AMBER #506 Not offered in matte finish

**BLUE ON WHITE** 

SANDBAR

ON WHITE



#### SWIRL GRANITE SERIES #400

Swirl Granite tops are available with a solid white or solid biscuit colored bowl only



ESPRESSO #403





CAFÉ CREAM #401

SILVER SKY #404 MISTY GREY #402

SHORE SERIES #200

SOLID BISCUIT







#### STANDARD

Interior lights include 60 watt LED bulbs



43637 DINING ROOM 3-Lights, 100W 18"W, 18"H, Ovrll. 56"



8112 BEDROOM, KITCHEN 2-Lights, 60W 13.25"W, 5.25"H



SNACK BAR/ISLAND VAULTED CEILING 1-Light,100W 4.75"W, 6.75"H, Ovrll. 51"



8111 STUDY, SNACK BAR FLAT 2-Lights, 60W 11.25"W, 5"H



BREAKFAST 2-Lights,100W 15" W, 13.75" H, Ovrll. 52"



43848WHLED27T LED LOW-PROFILE ABOVE KITCHEN SINK, WALK-IN CLOSET, WALK-IN PANTRY, HALL, FOYER, UTILITY, STAIRWELL, PORCH 1-Light, 18.5W LED, 2700K, 1000 Lumen, 7.5"W, 1.25"H



**BATH VANITY** 2-Lights, 100W 13"W, 9.25"H, Ext. 8"



9776 EXTERIOR WALL 1-Light, 100W 6.5"W, 12"H, Ext. 8" \* Only available in black or white



43638 DINING 5-Lights, 100W 22"W, 18.5"H, Ovrll. 57"



45637 STAIRWELL & BATHROOM SCONCE 1-Light,100W 5" W, 9