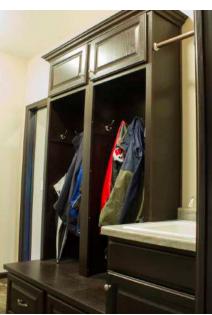

#### UTILITY & MUDROOM

Cabinets Above Washer/Dryer with Under Cabinet Trim

Locker Cabinets | Laundry Sink | Wood Hanging Bar

Lazy Susan | Laundry Sink | Wood Hanging Bar | Locker Cabinets | Soffit Above

Custom Lockers Open Below | Ship Lap Walls

Washer/Dryer Pedestal | 24" Tall Wall Cabinets Above

Bench Seat with Coat Hooks | Broom Cabinets | Shaker Crown Molding | Wall Cabinet | Forever Barn Wood Wall

Countertop Above Washer/Dryer | Laundry Sink