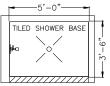

#### **OPTIONAL TILED SHOWERS**

Metal edge will match shower trim. Installer coordinates grout color for all tile.

3' × 5' Tiled Shower Base or AKER SP-3660

AcrylX<sup>™</sup> Shower Base

3'6" × 5' Tiled Shower Base