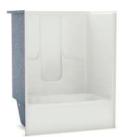

#### STANDARD

SBW-3360 60" X 33" X 77" Optional Sliding Door, Whirlpool or In-line Heater

SBW-3672 72" X 36" X 77" Optional Sliding Door, Whirlpool or In-line Heater

GTW-4260 60" X 40½" X 73½" **Optional Whirlpool** or In-line Heater