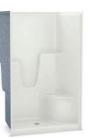

#### STANDARD

SBW-3360 60" X 33" X 77" Optional Sliding Door, Whirlpool or In-line Heater

SBW-3672 72" X 36" X 77" Optional Sliding Door, Whirlpool or In-line Heater

GTW-4260 60" X 40½" X 73½" **Optional Whirlpool** or In-line Heater