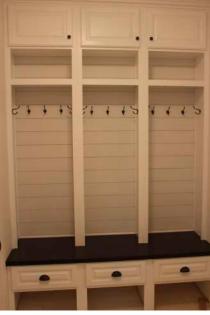

#### UTILITY & MUDROOM

Cabinets Above Washer/Dryer with Under Cabinet Trim

Locker Cabinets | Laundry Sink | Wood Hanging Bar

Lazy Susan | Laundry Sink | Wood Hanging Bar | Locker Cabinets | Soffit Above

Custom Lockers Open Below | Ship Lap Walls

Washer/Dryer Pedestal | 24" Tall Wall Cabinets Above

Bench Seat with Coat Hooks | Broom Cabinets | Shaker Crown Molding | Wall Cabinet | Forever Barn Wood Wall

Countertop Above Washer/Dryer | Laundry Sink