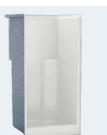

**OPT. SHOWERS** 

Where Applicable.

S-36 ALCOVE 36" x 36" x 72" **Optional Swinging** Shower Door

S-48 ALCOVE 2-Integral Seats 48" x 36" x 75" Optional Swinging Shower Door

S-60 ALCOVE 60" x 35½" x 74½" 2-Integral Seats Optional Sliding Shower Door

SHLS/RS-48 ALCOVE 48¼" x 36" x 76½' 1-Integral Seat Optional Special Sliding Shower Door

No Seat Includes Swinging Door & 2-Glass Panels

TUB OR SHOWER CAP Available Option for GB-60 Tub Shower, S-36, S-48 & S-60 Showers