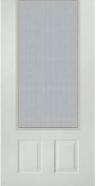

# DOOR STYLES

5625E Midview Rolscreen Handle Satin Nickel or Oil Rubbed Bronze

Select Low-E Full Glass Handle Satin Nickel or Oil Rubbed Bronze

**STORM** DOORS

SEE CABINETRY COLLECTION FOR WOOD OPTIONS & FINISH COLORS