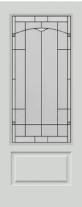

# CRAFTSMAN STYLE

S606S-TPZ Topaz Glass Patina caming

**S686-TPZ** Topaz Glass Patina caming

S686-CHA

Chinchilla Glass

S984-MNT (raised) S984F-MNT (flat) Monterey Glass Patina or Satin Nickel caming

S866F-MNT (flat) S866-MNT (raised) Monterey Glass Patina or Satin Nickel caming