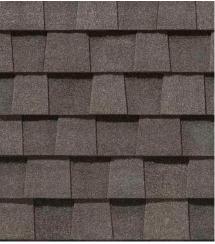

#### LANDMARK DESIGNER COLORS

WEATHERED WOOD

**BURNT SIENNA** 

DRIFTWOOD

PEWTER

MOIRE BLACK