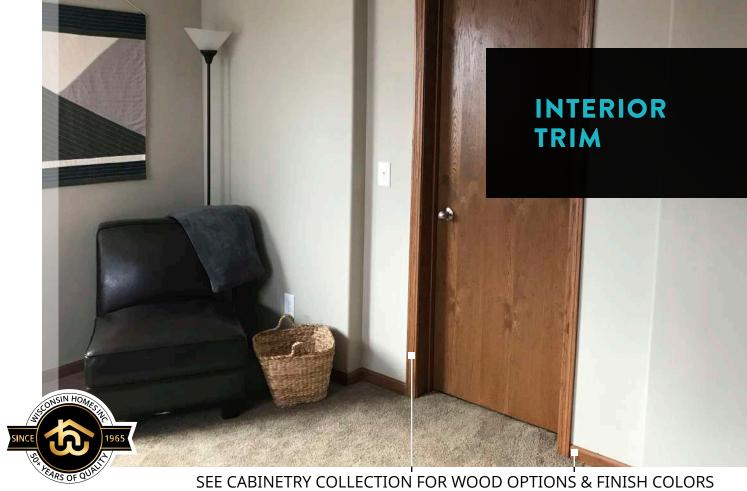

# DOOR STYLES

5625E Midview Rolscreen Handle Satin Nickel or Oil Rubbed Bronze

Select Low-E Full Glass Handle Satin Nickel or Oil Rubbed Bronze

**STORM** DOORS

SEE CABINETRY COLLECTION FOR WOOD OPTIONS & FINISH COLORS