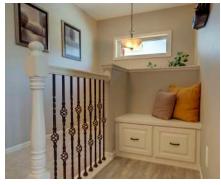

#### UTILITY & MUDROOM

Cabinets Above Washer/Dryer with Under Cabinet Trim

Locker Cabinets | Laundry Sink | Wood Hanging Bar

Lazy Susan | Laundry Sink | Wood Hanging Bar | Locker Cabinets | Soffit Above

Custom Lockers Open Below | Ship Lap Walls

Washer/Dryer Pedestal | 24" Tall Wall Cabinets Above

Bench Seat with Coat Hooks | Broom Cabinets | Shaker Crown Molding | Wall Cabinet | Forever Barn Wood Wall

Countertop Above Washer/Dryer | Laundry Sink

Wall Cabinet with Cove Molding | Wire Closet Bar