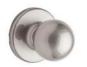

#### STANDARD

Rev 0621

POLO INTERIOR DOOR KNOB Keyed alike deadbolt Satin Nickel **Optional Venetian Bronze** 

\*Colors shown may vary from actual application due to uncontrollable factors such as lighting and monitor settings.