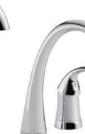

## STANDARD

COLLINS #340-DST with escutcheon Chrome 3-hole installation

CLASSIC #1903-DST BAR/PREP Chrome Optional Stainless or Venetian Bronze 2-hole installation

COLLINS #440-DST Chrome or Stainless 4-hole installation

OPTIONAL

COLLINS #441-DST Chrome or Stainless 2-hole installation

SIGNATURE #470-DST with escutcheon Chrome or Stainless

LELAND #978-DST Chrome, Stainless or Venetian Bronze 2-hole installation

LELAND #9978-DST BAR/PREP Chrome, Stainless or Venetian Bronze 2-hole installation