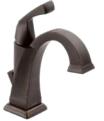

# TRINSIC FULL BATH PACKAGE

Shown in Venetian Bronze. Also available in Chrome & Stainless Steel.

#### Shown in Stainless Steel. Also available in Chrome & Venetian Bronze.

The Deluxe Bath Package matches the Full Bath Package, except there are two Sink Faucets and the Tub/Shower Faucet is replaced with a Shower Faucet & Roman Tub Faucet.