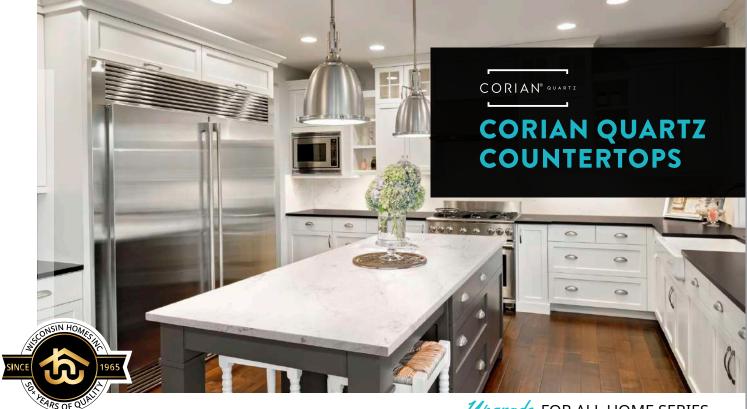

#### KARRAN UNDERMOUNT

For laminate, Corian and Corian Quartz countertops

White or Bisque Vitreous China

#237 MS OVAL

Self Rimming

#A-306 White or Bisque Acrylic

#0-306 White, Bisque, Grey, Concrete, Brown or Black Quartz

karran

#A-309 White or Bisque Acrylic

CORIAN DESIGN

CAMEO GLACIER WHITE WHITE VANILLA GREY CONCRETE

ORIAN SOLID SURFACE & ORIAN QUARTZ UNDERMOUNT

For Corian and Corian Quartz countertops only

#810P Cameo White, Glacier White or Vanilla Solid Surface

#7722 Cameo White, Glacier White or Vanilla Solid Surface

#7418 Cameo White, Glacier White or Vanilla Solid Surface

\*Colors shown may vary from actual application due to uncontrollable factors such as lighting and monitor settings.