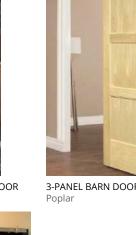

2-PANEL DIAGONAL BARN DOOR Knotty Alder

9-LITE FRENCH

Oak, Maple, Pine,

Hickory or Painted Poplar

Barn Doors can be ordered to match interior door styles. Please contact your local builder for more Barn Door options.

4-PANEL RAISED BARN DOOR Oak

3-PANEL BARN DOOR

COLONIAL OAK CASING Saddle Tan

COLONIAL OAK BASE Saddle Tan