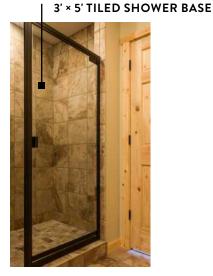

#### **OPTIONAL TILED SHOWERS**

Metal edge will match shower trim. Installer coordinates grout color for all tile.

3' × 5' Tiled Shower Base or AKER SP-3660

AcrylX<sup>™</sup> Shower Base

3'6" × 5' Tiled Shower Base