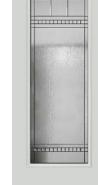

## STANDARD CLEAR GLASS WITH LOW-E

#### INTERNAL GRILLES

Available with White Grilles (optional grille colors special order)

NOTE: Transoms only available with 9' or greater ceiling height