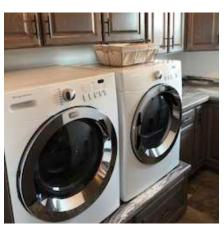

Washer/Dryer Pedestal | 24" Tall Wall Cabinets Above

Bench Seat with Coat Hooks | Broom Cabinets | Shaker Crown Molding | Wall Cabinet | Forever Barn Wood Wall

Countertop Above Washer/Dryer | Laundry Sink