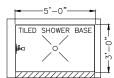

#### **OPTIONAL TILED SHOWERS**

Metal edge will match shower trim. Installer coordinates grout color for all tile.

3' × 5' Tiled Shower Base or AKER SP-3660

AcrylX<sup>™</sup> Shower Base

3'6" × 5' Tiled Shower Base