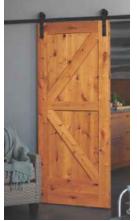

#### BARN DOORS HARDWARE

Hardware available in Satin Nickel, Matte Black or Bronze

BENT BARN STRAP TRACK SET

TOP MOUNT TRACK SET

**10-LITE FRENCH** Oak, Maple, Pine, Hickory or Painted Poplar Available in 24" & 30" size

2-PANEL DIAGONAL BARN DOOR Knotty Alder

9-LITE FRENCH

Oak, Maple, Pine,

Hickory or Painted Poplar

Barn Doors can be ordered to match interior door styles. Please contact your local builder for more Barn Door options.

4-PANEL RAISED BARN DOOR Oak

3-PANEL BARN DOOR

COLONIAL OAK CASING Saddle Tan

COLONIAL OAK BASE Saddle Tan