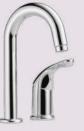

#### Standard FOR ALL HOMES EXCEPT CAVALIER SERIES

## STANDARD

COLLINS #340-DST with escutcheon Chrome 3-hole installation

CLASSIC #1903-DST BAR/PREP Chrome Optional Stainless or Venetian Bronze 2-hole installation

COLLINS #440-DST Chrome or Stainless 4-hole installation