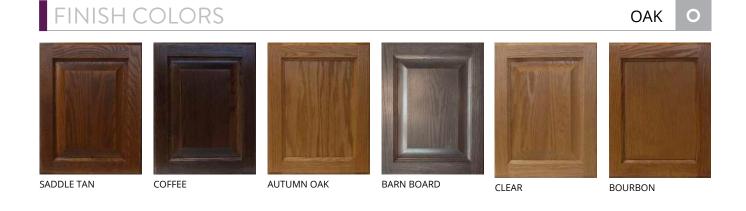

BLACK

Stain colors available on any wood options Paint colors available on Maple only

**RAISED PANEL MAPLE** with Antique White finish

\*Colors shown may vary from actual application due to uncontrollable factors such as lighting and monitor settings.