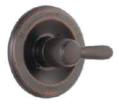

## LAHARA FULL BATH PACKAGE

Shown in Venetian Bronze. Also available in Chrome & Stainless Steel.

#T14438 TUB/SHOWER

#73850 SURFACE MOUNT PAPER HOLDER

#538 LAVATORY

#75960 FLUSH LEVER

STRAIGHT SHOWER CURTAIN ROD

#### Shown in Stainless Steel. Also available in Chrome & Venetian Bronze.

The Deluxe Bath Package matches the Full Bath Package, except there are two Sink Faucets and the Tub/Shower Faucet is replaced with a Shower Faucet & Roman Tub Faucet.