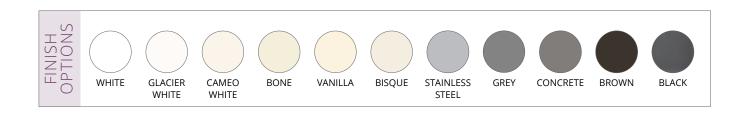

#### KARRAN UNDERMOUNT

For laminate, Corian and Corian Quartz countertops

White or Bisque Vitreous China

#237 MS OVAL

Self Rimming

#A-306 White or Bisque Acrylic

#0-306 White, Bisque, Grey, Concrete, Brown or Black Quartz

karran

#A-309 White or Bisque Acrylic

CORIAN DESIGN

CAMEO GLACIER WHITE WHITE VANILLA GREY CONCRETE

ORIAN SOLID SURFACE & ORIAN QUARTZ UNDERMOUNT

For Corian and Corian Quartz countertops only

#810P Cameo White, Glacier White or Vanilla Solid Surface

### KARRAN UNDERMOUNT

For laminate, Corian and Corian Quartz countertops

GREY

CONCRETE

\*Colors shown may vary from actual application due to uncontrollable factors such as lighting and monitor settings.

WHITE

ELKAY-DAYTON #D11719 17" × 19" 6%" Deep Stainless Steel

For laminate, Corian and Corian Quartz countertops

**#Q-315** 8" Deep White, Bisque, Grey, Concrete, Brown or Black Quartz

**#A-315** 6" Deep White or Bisque Acrylic