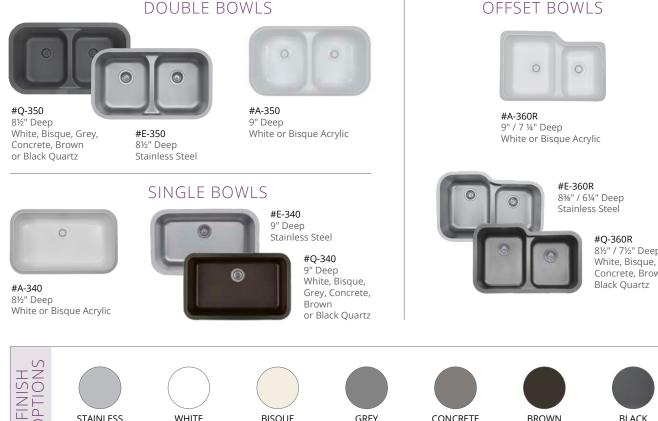

#### KARRAN UNDERMOUNT

For laminate, Corian and Corian Quartz countertops

White or Bisque Vitreous China

#237 MS OVAL

Self Rimming

#A-306 White or Bisque Acrylic

#0-306 White, Bisque, Grey, Concrete, Brown or Black Quartz

karran

#A-309 White or Bisque Acrylic

CORIAN DESIGN

CAMEO GLACIER WHITE WHITE VANILLA GREY CONCRETE

ORIAN SOLID SURFACE & ORIAN QUARTZ UNDERMOUNT

For Corian and Corian Quartz countertops only

#810P Cameo White, Glacier White or Vanilla Solid Surface

OFFSET BOWLS

BLACK

BISQUE

 $\bigcirc$ 

STAINLESS

STEEL

BROWN

For laminate countertops

ELKAY-DAYTON #D11719 17" × 19" 6%" Deep Stainless Steel

For laminate, Corian and Corian Quartz countertops

**#Q-315** 8" Deep White, Bisque, Grey, Concrete, Brown or Black Quartz

**#A-315** 6" Deep White or Bisque Acrylic

karran

#A-320 8½" Deep White or Bisque Acrylic