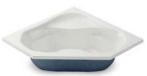

#### Where Applicable.

**Optional Whirlpool** and In-line Heater

Optional tiled platform and tiled splash available.

72" x 36" x 21½' Optional Whirlpool and In-line Heater

CT2-6060 CORNER BATHTUB 59" x 59" x 21½" **Optional Whirlpool** and In-line Heater