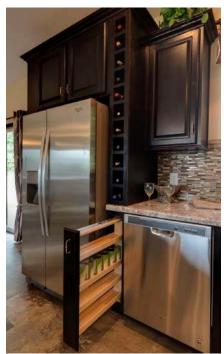

#### KITCHEN

24" Deep Refrigerator Cabinet with Broom Cabinet

BD3 Pots & Pans Drawer Bank

Special Wine Rack with Drawer below | Stacked Wall Cabinet with Rain Glass Doors & Trim Between | Shaker Style Crown Molding

Keypoint Components Lazy Susan Corner Unit with Drawers

Walk-Through Pantry Cabinet

Wall Cabinets to Ceiling with Separate Glass Doors & Trim Between | Custom Crown Molding | Half-Rope Accent | Corner Appliance Garage with Standard Tambour Door

Extended Hanging Soffit Above Cabinets

Keypoint Components Double Trash Bin with Dovetail Drawer Boxes & Ball Bearing Slides

24" Deep Refrigerator Cabinet | Wine Rack | Keypoint Components Spice Rack Base Cabinet | Crown Molding | Under Cabinet Trim