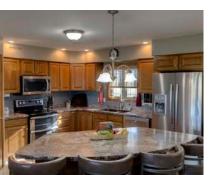

#### KITCHEN

24" Deep Refrigerator Cabinet with Broom Cabinet

BD3 Pots & Pans Drawer Bank

Special Wine Rack with Drawer below | Stacked Wall Cabinet with Rain Glass Doors & Trim Between | Shaker Style Crown Molding

Keypoint Components Lazy Susan Corner Unit with Drawers

Walk-Through Pantry Cabinet

Wall Cabinets to Ceiling with Separate Glass Doors & Trim Between | Custom Crown Molding | Half-Rope Accent | Corner Appliance Garage with Standard Tambour Door

Extended Hanging Soffit Above Cabinets

Keypoint Components Double Trash Bin with Dovetail Drawer Boxes & Ball Bearing Slides

24" Deep Refrigerator Cabinet | Wine Rack | Keypoint Components Spice Rack Base Cabinet | Crown Molding | Under Cabinet Trim

#### KITCHEN CONTINUED

Microwave Wall Cabinet with Shelf | Crown Molding

Standard BCR36 Lazy Susan

Corner Appliance Garage with Opt. Swinging Door

Kitchen Island with 1" Stile Stock between Shaker Style Legs | False Doors on Island End

Custom China Cabinet | 6" Taller × 4" Deeper Wall Cabinet | Glass Doors | Crown Molding | Under Cabinet Trim | Wainscot Panel | Corbels