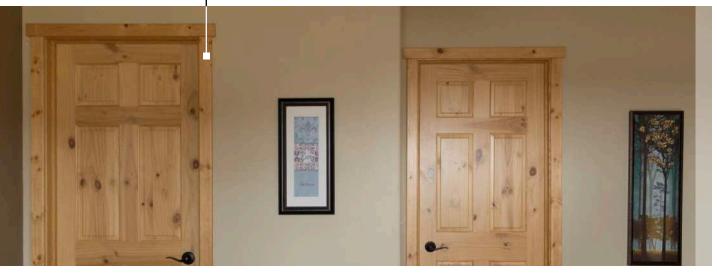

#### STANDARD

**DOORS & WINDOWS** 

#### UPGRADE

SHAKER DOOR & WINDOW CASING (Hookstrip—Cabin Cut with Special Butt Joints) Oak 7/16" × 21/4" Painted 7/16" × 21/4" Knotty Pine 3/4" × 25/8" Maple 7/16" × 21/4" Hickory 9/16" × 21/4"

SHAKER BASE (Hookstrip—Cabin Cut with Special Butt Joints) Oak  $\frac{3}{8}$ " × 3<sup>1</sup>/<sub>4</sub>" Painted %" × 3¼" Knotty Pine 9/16" × 35/16" Maple %" × 314" Hickory 7/16" × 31/4"

S4S (SQUARE 4-SIDES) DOOR & WINDOW CASING Oak, Painted, Knotty Pine 1 × 4

S4S (SQUARE 4-SIDES) BASE TRIM Oak, Painted, Knotty Pine 1 × 6

\*Colors shown may vary from actual application due to uncontrollable factors such as lighting and monitor settings.