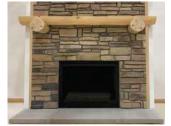

dard Amber Crystals Media н.

AMBER (STANDARD)

BLACK

- Optional Driftwood/Rock Accent Media
- Optional 8" × 8" Rustic Beam Mantel with Dowels and Cow Rub on Top/Front Edge

GLACIER

SEABREEZE

**REFLECTIVE COPPER** 

**GLASS MEDIA** 

## SLAYTON 42S \*SLAYTON 36 ALSO AVAILABLE

Gas Linear Fireplace



Shown with Standard Black Rectangle Screen

- Standard Drywall Front
- Standard Black Enamel Refractory ÷.
- Standard Amber Crystals Media
- Optional Driftwood Log Set



#### **FIREPLACE**



STANDARD BLACK RECTANGLE Optional in Brushed Stainless, Antique Copper & Brushed Nickel



**BEVELED FRONT** in Black

#### ALL FRONTS

**REFLECTIVE MIDNIGHT** 

Contact builder for more information.



HALF STONE FRONT River Rock #6944F Black Creek Blend Flat Hearth Box Mantel with Optional Corbels



FULL STONE FRONT Cliff Stone #11963F Black Forest Blend Flat Hearth Knotty Pine Log Mantel (Clear Finish)



DRYWALL FRONT



**BRICK FRONT** Chicago Used #8534F Oshkosh Brown Flat Hearth Box Mantel with Optional Corbels

### ANTELS





8" × 8" RUSTIC BEAM MANTEL WITH DOWELS

AND COW RUB

#### KNOTTY PINE LOG MANTEL (CLEAR FINISH)

\*Colors shown may vary from actual application due to uncontrollable factors such as lighting and monitor settings.



🚯 🛛 WISCONSIN HOMES, INC. | 425 WEST MCMILLAN STREET MARSHFIELD WI 54449 | 715.384.2161



| WPC VINYL PLANK  |                |                                       |  |  |  |
|------------------|----------------|---------------------------------------|--|--|--|
| BATH             | WPC VINYL TILE |                                       |