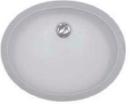

#### KARRAN UNDERMOUNT

For laminate, Corian and Corian Quartz countertops

White or Bisque Vitreous China

#237 MS OVAL

Self Rimming

#A-306 White or Bisque Acrylic

#0-306 White, Bisque, Grey, Concrete, Brown or Black Quartz