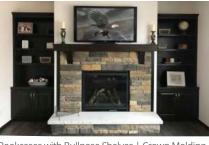

#### **BOOKCASES, DESKS & STORAGE**

Bookcases with Bullnose Shelves | Crown Molding | 21" Deep Base Cabinets with Wood Tops

Desk | Wall cabinets with Glass Doors | Crown Molding | Dentil Accent

Special Forever Barnwood Drawer Cabinets | Shelves Above