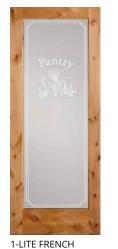

**1-LITE FRENCH DOOR** 

Antique White Painted Poplar

with Clear Glass

**3-PANEL FLAT SHAKER** Oak, Maple, Hickory, Knotty Pine or White Smooth (Craftsman III)

2-PANEL RAISED ARCHED Oak or White Smooth (Roman)