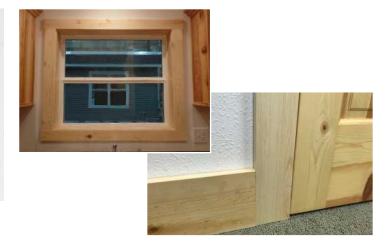

#### WINDOW STYLES

Gerkin Single Hung is Standard for Cavalier Series. Gerkin Double Hung is Standard for all Ranch Homes except Cavalier Series. *All other styles optional.* 

SINGLE HUNG (Only available in Gerkin)

DRYWALL JAMB

& OAK SILL

Rev 0621

HINGED PATIO DOOR

(Only available in Pella)

HORIZONTAL SLIDER (Only available in Gerkin)

AWNING

DOORS & WINDOWS

LOOK (Only available

in Gerkin)

INTERIOR WINDOW RETURNS (Only available in Gerkin)

WOOD JAMBS

& TRIM