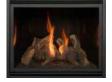

ircuit protection
- Includes Visi-trip<sup>®</sup>



ELECTRIC SERVICE PANEL ON MAIN FLOOR (Optional Set-up)





#### Z42 WOOD BURNING

Zero Clearance Wood Fireplace



Shown with Standard Single Door & Black Grills

- Half Stone Front
- Tennessee Ridgestone #6740F Carmel Blend
- Flat Hearth Box Mantel with optional Corbels

#### BAYPORT 41-LOG

Gas Fireplace



Shown with Standard Rectangle Screen

- Half Stone Front
- Northern Weather Edge #3931F Black River Blend
- Raised Hearth
- Box Mantel with optional Corbels



OPTIONAL Z42CD (CAST DOORS) Shown with Standard Black Grills \*Also available with Optional Mission Design or Prairie Design Grills

#### FIREPLACE GRILL FRONTS



STANDARD BLACK GRILLS



MISSION DESIGN GRILLS



PRAIRIE DESIGN GRILLS

#### FIREPLACE SAFETY SCREEN FRONTS



STANDARD BLACK RECTANGLE SCREEN FRONT



ARCHED PRAIRIE FULL DOOR SCREEN FRONT in Black

LOG SET

PANELS



**RECTANGLE FULL** SCREEN FRONT in Black Enamel, Brushed Stainless, Antique Copper Overlay & Brushed Nickel



ARCHED MISSION SCREEN FRONT in Weathered Charcoal & Vintage Bronze







WITH MASONRY **REFRACTORY PANELS** 



\*Colors shown may vary from actual application due to uncontrollable factors such as lighting and monitor settings.





PRAIRIE SCREEN FRONT



MISSION SCREEN

Vintage Bronze

in Weathered Charcoal &

FRONT

### **SLAYTON 60**

#### Gas Linear Fireplace



#### Shown with Standard Black Rectangle Screen

- Optional Half Stone Front
- Optional Lannon Ledge Stone #75863F Alpine Blend
- Standard Black Enamel Refractory н.
- Standard Amber Crystals Media н.

AMBER