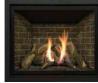

BAYPORT 41-LOG

Gas Fireplace



Shown with Standard Rectangle Screen

- Half Stone Front
- Northern Weather Edge #3931F Black River Blend
- Raised Hearth
- Box Mantel with optional Corbels



OPTIONAL Z42CD (CAST DOORS) Shown with Standard Black Grills \*Also available with Optional Mission Design or Prairie Design Grills

#### FIREPLACE GRILL FRONTS



STANDARD BLACK GRILLS



MISSION DESIGN GRILLS



PRAIRIE DESIGN GRILLS

#### FIREPLACE SAFETY SCREEN FRONTS



STANDARD BLACK RECTANGLE SCREEN FRONT



ARCHED PRAIRIE FULL DOOR SCREEN FRONT in Black

LOG SET

PANELS



**RECTANGLE FULL** SCREEN FRONT in Black Enamel, Brushed Stainless, Antique Copper Overlay & Brushed Nickel



ARCHED MISSION SCREEN FRONT in Weathered Charcoal & Vintage Bronze







WITH MASONRY **REFRACTORY PANELS** 



\*Colors shown may vary from actual application due to uncontrollable factors such as lighting and monitor settings.





PRAIRIE SCREEN FRONT



MISSION SCREEN

Vintage Bronze

in Weathered Charcoal &

FRONT

### **SLAYTON 60**

#### Gas Linear Fireplace



#### Shown with Standard Black Rectangle Screen

- Optional Half Stone Front
- Optional Lannon Ledge Stone #75863F Alpine Blend
- Standard Black Enamel Refractory н.
- Standard Amber Crystals Media н.

AMBER (STANDARD)

BLACK

- Optional Driftwood/Rock Accent Media
- Optional 8" × 8" Rustic Beam Mantel with Dowels and Cow Rub on Top/Front Edge

GLACIER

SEABREEZE

**REFLECTIVE COPPER** 

**GLASS MEDIA** 

## SLAYTON 42S \*SLAYTON 36 ALSO AVAILABLE

Gas Linear Fireplace



Shown with Standard Black Rectangle Screen

- Standard Drywall