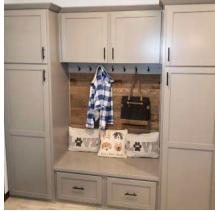

#### UTILITY & MUDROOM

Cabinets Above Washer/Dryer with Under Cabinet Trim

Locker Cabinets | Laundry Sink | Wood Hanging Bar

Lazy Susan | Laundry Sink | Wood Hanging Bar | Locker Cabinets | Soffit Above

Custom Lockers Open Below | Ship Lap Walls

Washer/Dryer Pedestal | 24" Tall Wall Cabinets Above

Bench Seat with Coat Hooks | Broom Cabinets | Shaker Crown Molding | Wall Cabinet | Forever Barn Wood Wall

Countertop Above Washer/Dryer | Laundry Sink