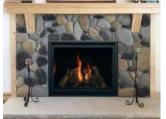

Front
- Optional Lannon Ledge Stone #75863F Alpine Blend
- Standard Black Enamel Refractory н.
- Standard Amber Crystals Media н.

AMBER (STANDARD)

BLACK

- Optional Driftwood/Rock Accent Media
- Optional 8" × 8" Rustic Beam Mantel with Dowels and Cow Rub on Top/Front Edge

GLACIER

SEABREEZE

**REFLECTIVE COPPER** 

**GLASS MEDIA** 

## SLAYTON 42S \*SLAYTON 36 ALSO AVAILABLE

Gas Linear Fireplace



Shown with Standard Black Rectangle Screen

- Standard Drywall Front
- Standard Black Enamel Refractory ÷.
- Standard Amber Crystals Media
- Optional Driftwood Log Set



#### **FIREPLACE**



STANDARD BLACK RECTANGLE Optional in Brushed Stainless, Antique Copper & Brushed Nickel



**BEVELED FRONT** in Black

#### ALL FRONTS

**REFLECTIVE MIDNIGHT** 

Contact builder for more information.



HALF STONE FRONT River Rock #6944F Black Creek Blend Flat Hearth Box Mantel with Optional Corbels



FULL STONE FRONT Cliff Stone #11963F Black Forest Blend Flat Hearth Knotty Pine Log Mantel (Clear Finish)



DRYWALL FRONT



**BRICK FRONT** Chicago Used #8534F Oshkosh Brown Flat Hearth Box Mantel with Optional Corbels

### ANTELS





8" × 8" RUSTIC BEAM MANTEL WITH DOWELS

AND COW RUB

#### KNOTTY PINE LOG MANTEL (CLEAR FINISH)

\*Colors shown may vary from actual application due to uncontrollable factors such as lighting and monitor settings.



🚯 🛛 WISCONSIN HOMES, INC. | 425 WEST MCMILLAN STREET MARSHFIELD WI 54449 | 715.384.2161



| WPC VINYL PLANK  |                |                                       |  |  |  |
|------------------|----------------|---------------------------