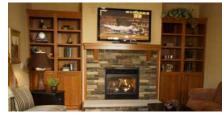

#### **BOOKCASES, DESKS & STORAGE**

Bookcases with Bullnose Shelves | Crown Molding | 21" Deep Base Cabinets with Wood Tops

Desk | Wall cabinets with Glass Doors | Crown Molding | Dentil Accent

Special Forever Barnwood Drawer Cabinets | Shelves Above