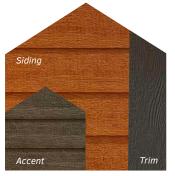

Pelican Siding, White Accent &

Light Gray Trim

Mountain Lake Siding, Oyster Shell Accent & French Gray Trim

Coffee Siding, Bedrock Accent & Sand Trim

Mahogany Siding, Elkhorn Accent & Coffee Trim

Chestnut Siding, Grizzly Accent & Sand Trim