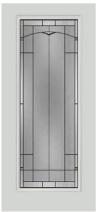

# CRAFTSMAN STYLE

S606S-TPZ Topaz Glass Patina caming

**S686-TPZ** Topaz Glass Patina caming

S686-CHA

Chinchilla Glass

S984-MNT (raised) S984F-MNT (flat) Monterey Glass Patina or Satin Nickel caming

S866F-MNT (flat) S866-MNT (raised) Monterey Glass Patina or Satin Nickel caming