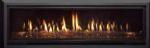

AYTON 60**

#### Gas Linear Fireplace



#### Shown with Standard Black Rectangle Screen

- Optional Half Stone Front
- Optional Lannon Ledge Stone #75863F Alpine Blend
- Standard Black Enamel Refractory н.
- Standard Amber Crystals Media н.

AMBER (STANDARD)

BLACK

- Optional Driftwood/Rock Accent Media
- Optional 8" × 8" Rustic Beam Mantel with Dowels and Cow Rub on Top/Front Edge

GLACIER

SEABREEZE

**REFLECTIVE COPPER** 

**GLASS MEDIA** 

## SLAYTON 42S \*SLAYTON 36 ALSO AVAILABLE

Gas Linear Fireplace



Shown with Standard Black Rectangle Screen

- Standard Drywall Front
- Standard Black Enamel Refractory ÷.
- Standard Amber Crystals Media
- Optional Driftwood Log Set



#### **FIREPLACE**



STANDARD BLACK RECTANGLE Optional in Brushed Stainless, Antique Copper & Brushed Nickel



**BEVELED FRONT** in Black

#### ALL FRONTS

**REFLECTIVE MIDNIGHT** 

Contact builder for more information.



HALF STONE FRONT River Rock #6944F Black Creek Blend Flat Hearth Box Mantel with Optional Corbels



FULL STONE FRONT Cliff Stone #11963F Black Forest Blend Flat Hearth Knotty Pine Log Mantel (Clear Finish)



DRYWALL FRONT



**BRICK FRONT** Chicago Used #8534F Oshkosh Brown Flat Hearth Box Mantel with Optional Corbels

### ANTELS





8" × 8" RUSTIC BEAM MANTEL WITH DOWELS

AND COW RUB

#### KNOTTY PINE LOG MANTEL (CLEAR FINISH)

\*Colors shown may vary from actual application due to uncontrollable factors such as lighting and monitor settings.



🚯 🛛 WISCONSIN HOMES, INC. | 425 WEST MCMILLAN STREET MARSHFIELD WI 54449 | 715.384.2161



| WPC VINYL PLANK  |                |