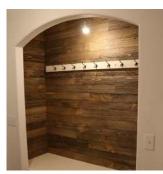

#### ADDITIONAL WALL OPTIONS

RUSTIC RECLAIMED WOOD PLANKING ACCENT WALL

**OPEN FLOATING SHELVES** 

WHITE SHIP LAP WALLS

FOREVER BARNWOOD, 100 YEAR OLD TRADITION ACCENT WALL with Elliptical Archway