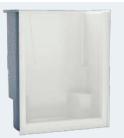

#### Where Applicable.

**GB-60 ALCOVE TUB SHOWER** 60" × 33" × 72' **Optional Sliding Door** 

#### STANDARD

SBW-3360 60" X 33" X 77" Optional Sliding Door, Whirlpool or In-line Heater

SBW-3672 72" X 36" X 77" Optional Sliding Door, Whirlpool or In-line Heater

GTW-4260 60" X 40½" X 73½" **Optional Whirlpool** or In-line Heater