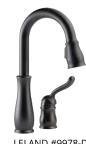

OPTIONAL

COLLINS #441-DST Chrome or Stainless 2-hole installation

SIGNATURE #470-DST with escutcheon Chrome or Stainless

LELAND #978-DST Chrome, Stainless or Venetian Bronze 2-hole installation

LELAND #9978-DST BAR/PREP Chrome, Stainless or Venetian Bronze 2-hole installation