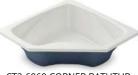

#### Where Applicable.

**Optional Whirlpool** and In-line Heater

Optional tiled platform and tiled splash available.

72" x 36" x 21½' Optional Whirlpool and In-line Heater

CT2-6060 CORNER BATHTUB 59" x 59" x 21½" **Optional Whirlpool** and In-line Heater