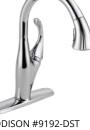

ADDISON #9192-DST with escutcheon Chrome, Stainless or Venetian Bronze

ADDISON #9992-DST BAR/PREP Chrome, Stainless or Venetian Bronze 1-hole installation

PILAR #1980-DST BAR/PREP Chrome, Stainless or Venetian Bronze 2-hole installation