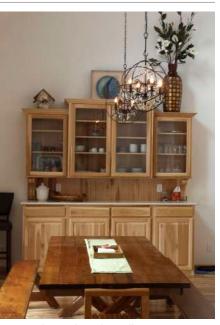

Custom China Cabinet | 6" Taller × 4" Deeper Wall Cabinet | Glass Doors | Crown Molding | Under Cabinet Trim | Wainscot Panel | Corbels