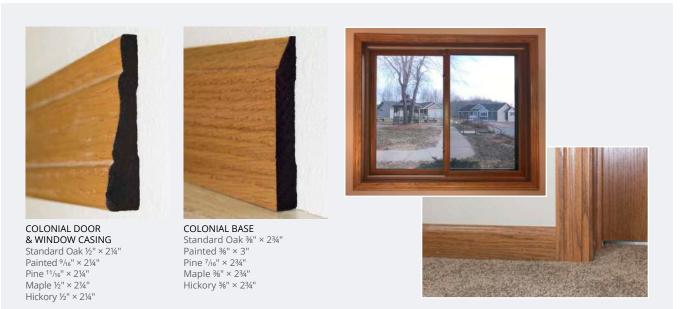

#### UPGRADE

SHAKER DOOR & WINDOW CASING (Hookstrip—Cabin Cut with Special Butt Joints) Oak 7/16" × 21/4" Painted 7/16" × 21/4" Knotty Pine 3/4" × 25/8" Maple 7/16" × 21/4" Hickory 9/16" × 21/4"

SHAKER BASE (Hookstrip—Cabin Cut with Special Butt Joints) Oak  $\frac{3}{8}$ " × 3<sup>1</sup>/<sub>4</sub>" Painted %" × 3¼" Knotty Pine 9/16" × 35/16" Maple %" × 314" Hickory 7/16" × 31/4"

S4S (SQUARE 4-SIDES) DOOR & WINDOW CASING Oak, Painted, Knotty Pine 1 × 4

S4S (SQUARE 4-SIDES) BASE TRIM Oak, Painted, Knotty Pine 1 × 6

\*Colors shown may vary from actual application due to uncontrollable factors such as lighting and monitor settings.