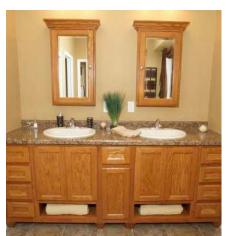

### BATHROOM

Countertop Linen to Ceiling with Crown Molding

4 Drawer Furniture Style Vanity | Medicine Cabinets with Crown Molding

36" Tall Vanity Cabinet

Dead Space Linen in Wall | Medicine Cabinet

Linen Above Stool with Cove Molding