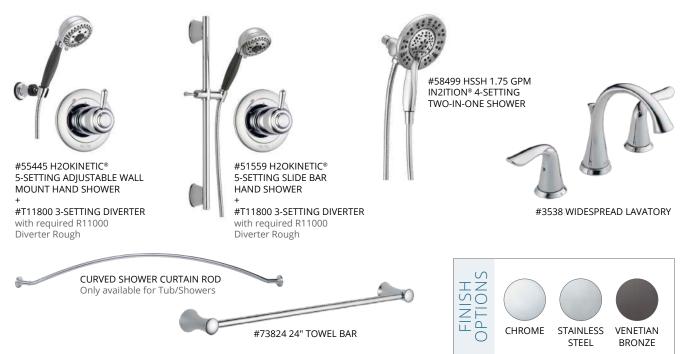

## PTIONAL DRYDEN BATHROOM FAUCETS & COORDINATES

Shown in Chrome. Also available in Stainless Steel & Venetian Bronze.

IC C #55051 SINGLE-SETTING #57051 SINGLE-SETTING #58473 H2OKINETIC® IN2ITION® #3551 TWO HANDLE WIDESPREAD ADJUSTABLE WALL MOUNT SLIDE BAR HAND SHOWER 4-SETTING TWO-IN-ONE SHOWER BATHROOM FAUCET HAND SHOWER #T11851 3-SETTING DIVERTER #T11851 3-SETTING DIVERTER with required R11000 with required R11000 Diverter Rough Diverter Rough CURVED SHOWER CURTAIN ROD HZ Only available for Tub/Showers PTI( CHROME STAINLESS VENETIAN #75124 - 24" TOWEL BAR

 $\bigcirc$ STEEL BRONZE

\*Colors shown may vary from actual application due to uncontrollable factors such as lighting and monitor settings.

🚯 🛛 WISCONSIN HOMES, INC. | 425 WEST MCMILLAN STREET MARSHFIELD WI 54449 | 715.384.2161