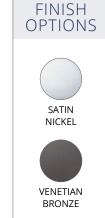

#### OPTIONAL

POLO EXTERIOR DOOR KNOB Keyed alike deadbolt Satin Nickel **Optional Venetian Bronze** 

SMARTCODE #917 LEVERSET with Tustin Lever Electronic Lock Satin Nickel or Venetian Bronze

\* Home Connect options available upon request.

SMARTCODE #913 DEADBOLT Electronic Lock Satin Nickel or Venetian Bronze

CHELSEA HANDLESET with Kickplace Knob on interior side Satin Nickel or Venetian Bronze

CHELSEA HANDLESET with Kickplace Leverset on interior side Satin Nickel or Venetian Bronze

TUSTIN LEVERSET DOOR HANDLES Satin Nickel or Venetian Bronze

Kwikset **EXTERIOR DOOR** HARDWARE