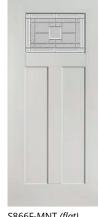

#### **CLOSET** SHELVING

WOOD SHELVES

+ 4 SHELVES

WIRE DOUBLE CLOSET BAR + 5 SHELVES

1-LITE SMOOTH STEEL DOOR Monterey Decorative Glass with Satin Nickel caming S686-MNT For our complete selection & color palette, visit your local builder or waudena.com.