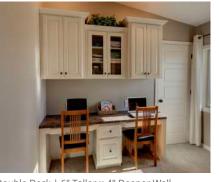

#### **BOOKCASES, DESKS & STORAGE**

Bookcases with Bullnose Shelves | Crown Molding | 21" Deep Base Cabinets with Wood Tops

Desk | Wall cabinets with Glass Doors | Crown Molding | Dentil Accent

Special Forever Barnwood Drawer Cabinets | Shelves Above