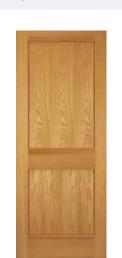

2-PANEL FLAT SHAKER Oak , Maple or White Smooth (Monroe)

2-PANEL RAISED White Smooth (Carrara)