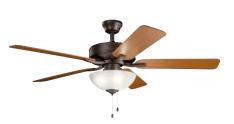

NING ROOM 3-Lights, 100W 18"W, 18"H, Ovrll. 56"



8112 BEDROOM, KITCHEN 2-Lights, 60W 13.25"W, 5.25"H



SNACK BAR/ISLAND VAULTED CEILING 1-Light,100W 4.75"W, 6.75"H, Ovrll. 51"



8111 STUDY, SNACK BAR FLAT 2-Lights, 60W 11.25"W, 5"H



BREAKFAST 2-Lights,100W 15" W, 13.75" H, Ovrll. 52"



43848WHLED27T LED LOW-PROFILE ABOVE KITCHEN SINK, WALK-IN CLOSET, WALK-IN PANTRY, HALL, FOYER, UTILITY, STAIRWELL, PORCH 1-Light, 18.5W LED, 2700K, 1000 Lumen, 7.5"W, 1.25"H



**BATH VANITY** 2-Lights, 100W 13"W, 9.25"H, Ext. 8"



9776 EXTERIOR WALL 1-Light, 100W 6.5"W, 12"H, Ext. 8" \* Only available in black or white



43638 DINING 5-Lights, 100W 22"W, 18.5"H, Ovrll. 57"



45637 STAIRWELL & BATHROOM SCONCE 1-Light,100W 5" W, 9" H, Ext. 6.25"



OLDE BRONZE PACKAGE

## LED INDOOR CEILING FANS





330017 BASICS PRO SELECT LED Includes 3-Replaceable B10, 4W LED Bulbs 52" Blade Sweep Reversible Blades, 3-Speeds, Forward & Reverse Pull Chain Control

| FINISH OPTIONS                                            |                                                               |                                                      |  |  |  |
|-----------------------------------------------------------|---------------------------------------------------------------|------------------------------------------------------|--|--|--|
| WALNUT CHERRY SNB   FB330017 FB330017 Satin   SNB SNB SNB | WALNUT SILVER NI<br>FB330017 FB330017 Brushed<br>NI NI Nickel | WHITE SILVER WH   FB330017 FB330017 White   WH WH WH |  |  |  |
| WITH WHITE ETCHED GLASS                                   |