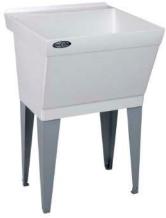

### AUNDRY TUB OPTIONS

MUSTEE #10 LAUNDRY TUB Self-Rimming 25" × 22" × 13¾" Deep Molded Fiberglass White or Bisque

ELKAY-DAYTON #D11719 Self-Rimming, 17" × 19" × 6<sup>1</sup>/<sub>8</sub>" Deep Stainless Steel