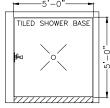

#### **OPTIONAL TILED SHOWERS**

Metal edge will match shower trim. Installer coordinates grout color for all tile.

3' × 5' Tiled Shower Base or AKER SP-3660

AcrylX<sup>™</sup> Shower Base

3'6" × 5' Tiled Shower Base