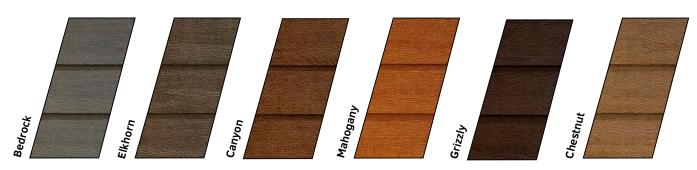

Pelican Siding, White Accent &

Light Gray Trim

Mountain Lake Siding, Oyster Shell Accent & French Gray Trim

Coffee Siding, Bedrock Accent & Sand Trim

Mahogany Siding, Elkhorn Accent & Coffee Trim

Chestnut Siding, Grizzly Accent & Sand Trim