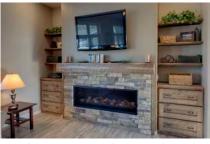

#### **BOOKCASES, DESKS & STORAGE**

Bookcases with Bullnose Shelves | Crown Molding | 21" Deep Base Cabinets with Wood Tops

Desk | Wall cabinets with Glass Doors | Crown Molding | Dentil Accent

Special Forever Barnwood Drawer Cabinets | Shelves Above