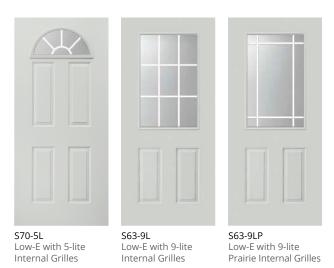

C.COM Rev 0621

#### DRYWALL TEXTURES





#### DRYWALL CORNERS



ROUNDED

SQUARE

MEDIUM

SAND

#### ADDITIONAL WALL OPTIONS



RUSTIC RECLAIMED WOOD PLANKING ACCENT WALL



**OPEN FLOATING SHELVES** 



WHITE SHIP LAP WALLS



FOREVER BARNWOOD, 100 YEAR OLD TRADITION ACCENT WALL with Elliptical Archway

# DRYWALL TEXTURES, CORNERS + OPTIONS

STANDARD: Closet – 1 Wire Closet Bar/Shelf Linen – 3 Wire Shelves Pantry – 4 Wire Shelves

SHELF AND BAR

+ 5 WOOD SHELVES

#### **CLOSET** SHELVING

WOOD SHELVES



+ 4 SHELVES

WIRE DOUBLE CLOSET BAR + 5 SHELVES







1-LITE SMOOTH STEEL DOOR Monterey Decorative Glass with Satin Nickel caming S686-MNT For our complete selection & color palette, visit your local builder or waudena.com.

## STANDARD CLEAR GLASS WITH LOW-E



#### INTERNAL GRILLES



Available with White Grilles (optional grille colors special order)

NOTE: Transoms only available with 9' or greater ceiling height

#### SHAKER STYLE



S11F S24F 1-panel Flat Shaker 2-panel Flat Shaker 984F (with half lite glass)



S31F 3-panel Flat Shaker 866F (with Craftsman glass)

#### PRIVACY: STREAMED







S105-STM Streamed Glass

S461C-STM Streamed Glass

S607-STM Streamed Glass

### PRIVACY: CHINCHILLA



S866F-CHA (flat) S866-CHA (raised) Chinchilla Glass



**S502S-CHA** Chinchilla Glass

# CRAFTSMAN STYLE



S606S-TPZ Topaz Glass Patina caming





**S686-TPZ** Topaz Glass Patina caming



S686-CHA

Chinchilla Glass

S984-MNT (raised) S984F-MNT (flat) Monterey Glass Patina or Satin Nickel caming



S866F-MNT (flat) S866-MNT (raised) Monterey Glass Patina or Satin Nickel