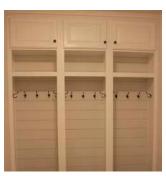

#### UTILITY & MUDROOM

Cabinets Above Washer/Dryer with Under Cabinet Trim

Locker Cabinets | Laundry Sink | Wood Hanging Bar

Lazy Susan | Laundry Sink | Wood Hanging Bar | Locker Cabinets | Soffit Above

Custom Lockers Open Below | Ship Lap Walls