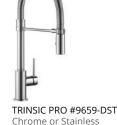

#P604 Double Bowl Apron Sink 10" Deep Stainless Steel

**BAR/PREP** 

**#P5181** 7¼" Deep Stainless Steel

9¼" Deep Stainless Steel

TRINSIC PRO #9659-DST Chrome