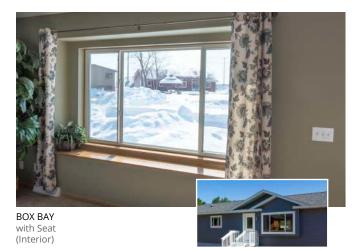

#### INTERIOR PINE PREFINISHED COLORS (Only available in Pella)

PRAIRIE

(Exterior)

GABLE END BOX BAY with Shingled Roof

BOX BAY TO FLOOR OUTSIDE

BOX BAY TO FLOOR INSIDE

(Exterior)

**BOX BAY TO FLOOR INSIDE** with Cabinet Style Storage