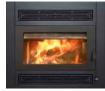

ire extensive connections
- Multiple applications
- Renowned circuit protection
- Includes Visi-trip<sup>®</sup>



ELECTRIC SERVICE PANEL ON MAIN FLOOR (Optional Set-up)





#### Z42 WOOD BURNING

Zero Clearance Wood Fireplace



Shown with Standard Single Door & Black Grills

- Half Stone Front
- Tennessee Ridgestone #6740F Carmel Blend
- Flat Hearth Box Mantel with optional Corbels

#### BAYPORT 41-LOG

Gas Fireplace



Shown with Standard Rectangle Screen

- Half Stone Front
- Northern Weather Edge #3931F Black River Blend
- Raised Hearth
- Box Mantel with optional Corbels



OPTIONAL Z42CD (CAST DOORS) Shown with Standard Black Grills \*Also available with Optional Mission Design or Prairie Design Grills

#### FIREPLACE GRILL FRONTS



STANDARD BLACK GRILLS



MISSION DESIGN GRILLS



PRAIRIE DESIGN GRILLS

#### FIREPLACE SAFETY SCREEN FRONTS



STANDARD BLACK RECTANGLE SCREEN FRONT



ARCHED PRAIRIE FULL DOOR SCREEN FRONT in Black

LOG SET

PANELS



**RECTANGLE FULL** SCREEN FRONT in Black Enamel, Brushed Stainless, Antique Copper Overlay & Brushed Nickel



ARCHED MISSION SCREEN FRONT in Weathered Charcoal & Vintage Bronze







WITH MASONRY **REFRACTORY PANELS** 



\*Colors shown may vary from actual application due to uncontrollable factors such as lighting and monitor settings.





PRAIRIE SCREEN FRONT



MISSION SCREEN

Vintage Bronze

in Weathered Charcoal &

FRONT

### **SLAYTON 60**

#### Gas Linear Fireplace



#### Shown with Standard Black Rectangle Screen

- Optional Half Stone Front
- Optional Lannon Ledge Stone #75863F Alpine Blend
- Standard Black