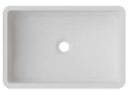

#### KARRAN UNDERMOUNT

For laminate, Corian and Corian Quartz countertops

White or Bisque Vitreous China

#237 MS OVAL

Self Rimming

#A-306 White or Bisque Acrylic

#0-306 White, Bisque, Grey, Concrete, Brown or Black Quartz