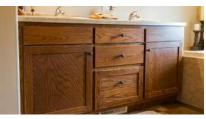

#### KITCHEN

24" Deep Refrigerator Cabinet with Broom Cabinet

BD3 Pots & Pans Drawer Bank

Special Wine Rack with Drawer below | Stacked Wall Cabinet with Rain Glass Doors & Trim Between | Shaker Style Crown Molding

Keypoint Components Lazy Susan Corner Unit with Drawers

Walk-Through Pantry Cabinet

Wall Cabinets to Ceiling with Separate Glass Doors & Trim Between | Custom Crown Molding | Half-Rope Accent | Corner Appliance Garage with Standard Tambour Door

Extended Hanging Soffit Above Cabinets

Keypoint Components Double Trash Bin with Dovetail Drawer Boxes & Ball Bearing Slides

24" Deep Refrigerator Cabinet | Wine Rack | Keypoint Components Spice Rack Base Cabinet | Crown Molding | Under Cabinet Trim