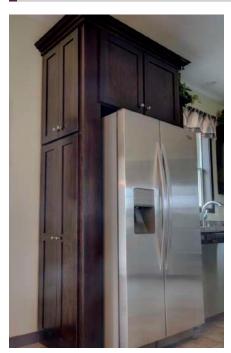

#### KITCHEN

24" Deep Refrigerator Cabinet with Broom Cabinet

BD3 Pots & Pans Drawer Bank

Special Wine Rack with Drawer below | Stacked Wall Cabinet with Rain Glass Doors & Trim Between | Shaker Style Crown Molding

Keypoint Components Lazy Susan Corner Unit with Drawers

Walk-Through Pantry Cabinet

Wall Cabinets to Ceiling with Separate Glass Doors & Trim Between | Custom Crown Molding | Half-Rope Accent | Corner Appliance Garage with Standard Tambour Door

Extended Hanging Soffit Above Cabinets

Keypoint Components Double Trash Bin with Dovetail Drawer Boxes & Ball Bearing Slides

24" Deep Refrigerator Cabinet | Wine Rack | Keypoint Components Spice Rack Base Cabinet | Crown Molding | Under Cabinet Trim