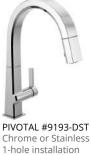

#P604 Double Bowl Apron Sink 10" Deep Stainless Steel

**BAR/PREP** 

**#P5181** 7¼" Deep Stainless Steel

9¼" Deep Stainless Steel

TRINSIC PRO #9659-DST Chrome

#### Standard FOR ALL HOMES EXCEPT CAVALIER SERIES