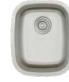

#### CHIMNEY STYLE RANGE HOOD

TANDARD ELKAY

For laminate countertops

ELKAY-DAYTON #DSE23322 Self Rimming Double Bowl 8" Deep Stainless Steel

#### SELF-RIMMING

For laminate countertops

Stainless Steel

HAMAT #REV-3322DT-9 Double Bowl 9" Deep Stainless Steel

ELKAY #DLR332210 Double Bowl 101/8" Deep Stainless Steel

ELKAY HAMATUSA

HAMAT #EDI-3322ST Single Bowl 9" Deep Stainless Steel