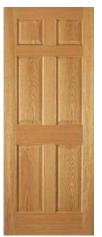

5-PANEL RAISED (RIVERSIDE) Antique White Smooth

For all home series

FLAT PANEL Oak Hollow Core **Optional Oak Solid Core** 

6-PANEL RAISED Oak, Maple, Pine, Knotty Pine, Hickory or White Smooth (Colonist)