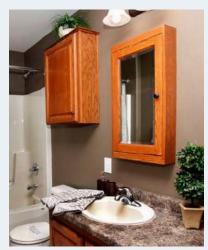

#### RECESSED MEDICINE CABINET

with 2 Beveled Edge Mirrors

### STANDARD

18" MEDICINE CABINET Standard for all homes except Cavalier Series

MIRROR WITH BEVELED EDGE Standard in the Cavalier Series

### OPTIONAL

BATH

18" MEDICINE CABINET with 2 Beveled Edge Mirrors

24" MEDICINE CABINET

36" MEDICINE CABINET with Cove Molding

WOOD FRAMED MIRROR with Beveled Edge

RECESSED MEDICINE CABINET with 2 Beveled Edge Mirrors