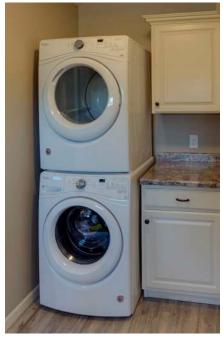

## OPTIONAL APPLIANCES

STACKED WASHER/DRYER

MICROWAVE ABOVE GAS RANGE

SIDE-BY-SIDE REFRIGERATOR