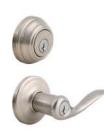

#### OPTIONAL

POLO EXTERIOR DOOR KNOB Keyed alike deadbolt Satin Nickel **Optional Venetian Bronze** 

SMARTCODE #917 LEVERSET with Tustin Lever Electronic Lock Satin Nickel or Venetian Bronze

\* Home Connect options available upon request.