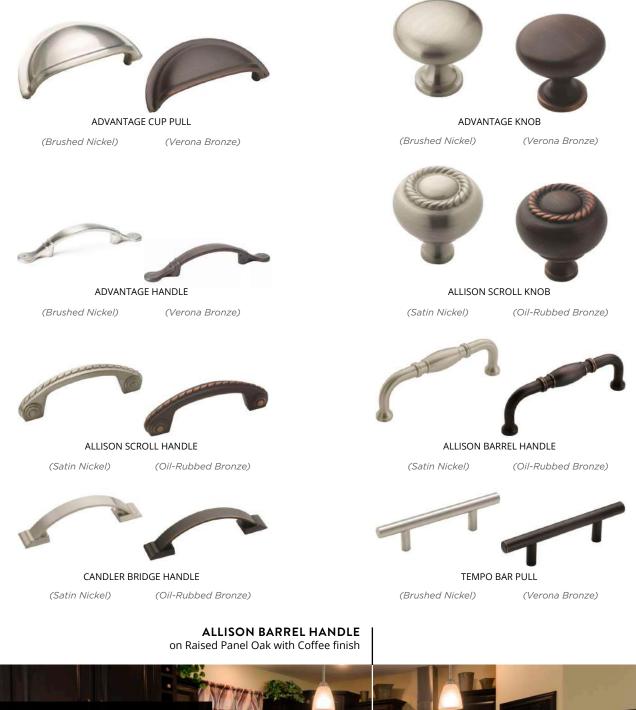

BATHROOM



Countertop Linen to Ceiling with Crown Molding



4 Drawer Furniture Style Vanity | Medicine Cabinets with Crown Molding



36" Tall Vanity Cabinet



Dead Space Linen in Wall | Medicine Cabinet



Linen Above Stool with Cove Molding

#### UTILITY & MUDROOM



Cabinets Above Washer/Dryer with Under Cabinet Trim



Locker Cabinets | Laundry Sink | Wood Hanging Bar



Lazy Susan | Laundry Sink | Wood Hanging Bar | Locker Cabinets | Soffit Above



Custom Lockers Open Below | Ship Lap Walls



Washer/Dryer Pedestal | 24" Tall Wall Cabinets Above



Bench Seat with Coat Hooks | Broom Cabinets | Shaker Crown Molding | Wall Cabinet | Forever Barn Wood Wall



Countertop Above Washer/Dryer | Laundry Sink



Wall Cabinet with Cove Molding | Wire Closet Bar



#### CABINETRY HARDWARE









#### RECESSED MEDICINE CABINET

with 2 Beveled Edge Mirrors

### STANDARD



18" MEDICINE CABINET Standard for all homes except Cavalier Series



MIRROR WITH BEVELED EDGE Standard in the Cavalier Series

### OPTIONAL



BATH

18" MEDICINE CABINET with 2 Beveled Edge Mirrors



24" MEDICINE CABINET



36" MEDICINE CABINET with Cove Molding



WOOD FRAMED MIRROR with Beveled Edge



RECESSED MEDICINE CABINET with 2 Beveled Edge Mirrors



For all homes except Cavalier Series— For laminate countertops

**MANSFIELD**°

## MANSFIELD SINKS

For laminate countertops

#268 BARRETT Self-rimming

White or Bisque Vitreous China

#### **MANSFIELD**°



#290 AI TO IV Pedestal White or Bisque Vitreous China

WHITE

FINISH OPTIONS

BISQUE

#### KARRAN UNDERMOUNT

For laminate, Corian and Corian