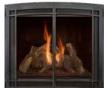

p>®</sup>



ELECTRIC SERVICE PANEL ON MAIN FLOOR (Optional Set-up)





#### Z42 WOOD BURNING

Zero Clearance Wood Fireplace



Shown with Standard Single Door & Black Grills

- Half Stone Front
- Tennessee Ridgestone #6740F Carmel Blend
- Flat Hearth Box Mantel with optional Corbels

#### BAYPORT 41-LOG

Gas Fireplace



Shown with Standard Rectangle Screen

- Half Stone Front
- Northern Weather Edge #3931F Black River Blend
- Raised Hearth
- Box Mantel with optional Corbels



OPTIONAL Z42CD (CAST DOORS) Shown with Standard Black Grills \*Also available with Optional Mission Design or Prairie Design Grills

#### FIREPLACE GRILL FRONTS



STANDARD BLACK GRILLS



MISSION DESIGN GRILLS



PRAIRIE DESIGN GRILLS

#### FIREPLACE SAFETY SCREEN FRONTS



STANDARD BLACK RECTANGLE SCREEN FRONT



ARCHED PRAIRIE FULL DOOR SCREEN FRONT in Black

LOG SET

PANELS



**RECTANGLE FULL** SCREEN FRONT in Black Enamel, Brushed Stainless, Antique Copper Overlay & Brushed Nickel



ARCHED MISSION SCREEN FRONT in Weathered Charcoal & Vintage Bronze







WITH MASONRY **REFRACTORY PANELS** 



\*Colors shown may vary from actual application due to uncontrollable factors such as lighting and monitor settings.





PRAIRIE SCREEN FRONT



MISSION SCREEN

Vintage Bronze

in Weathered Charcoal &

FRONT

### **SLAYTON 60**

#### Gas Linear Fireplace



#### Shown with Standard Black Rectangle Screen

- Optional Half Stone Front
- Optional Lannon Ledge Stone #75863F Alpine Blend
- Standard Black Enamel Refractory н.
- Standard Amber Crystals Media н.

AMBER (STANDARD)

BLACK

- Optional Driftwood/