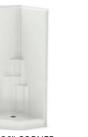

**OPT. SHOWERS** 

Where Applicable.

S-36 ALCOVE 36" x 36" x 72" **Optional Swinging** Shower Door

S-48 ALCOVE 2-Integral Seats 48" x 36" x 75" Optional Swinging Shower Door

S-60 ALCOVE 60" x 35½" x 74½" 2-Integral Seats Optional Sliding Shower Door