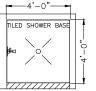

or AKER ICON 6042 AcrylX<sup>™</sup> Shower Base

4' × 4' Tiled Shower Base or AKER ICON 4848

4' × 6' Tiled Shower Base or

AKER ICON 7248 AcrylX<sup>™</sup> Shower Base

5' × 5' Tiled Shower Base or

KOHLER ARCHER 60" × 60" Acrylic Shower Base