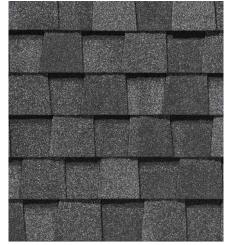

#### LANDMARK DESIGNER COLORS

WEATHERED WOOD

**BURNT SIENNA** 

DRIFTWOOD

PEWTER

MOIRE BLACK