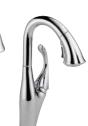

ADDISON #9192-DST with escutcheon Chrome, Stainless or Venetian Bronze

ADDISON #9992-DST BAR/PREP Chrome, Stainless or Venetian Bronze 1-hole installation

PILAR #1980-DST BAR/PREP Chrome, Stainless or Venetian Bronze 2-hole installation