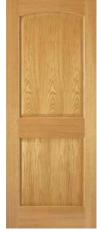

**1-LITE FRENCH DOOR** 

Antique White Painted Poplar

with Clear Glass

**3-PANEL FLAT SHAKER** Oak, Maple, Hickory, Knotty Pine or White Smooth (Craftsman III)

2-PANEL RAISED ARCHED Oak or White Smooth (Roman)