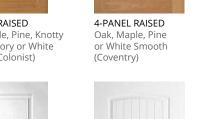

5-PANEL RAISED (RIVERSIDE) Antique White Smooth

For all home series

FLAT PANEL Oak Hollow Core **Optional Oak Solid Core** 

6-PANEL RAISED Oak, Maple, Pine, Knotty Pine, Hickory or White Smooth (Colonist)