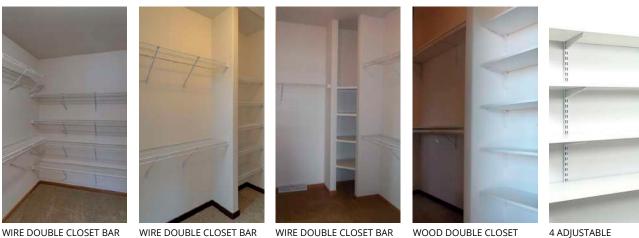

# DRYWALL TEXTURES, CORNERS + OPTIONS

STANDARD: Closet – 1 Wire Closet Bar/Shelf Linen – 3 Wire Shelves Pantry – 4 Wire Shelves

SHELF AND BAR

+ 5 WOOD SHELVES

#### **CLOSET** SHELVING

WOOD SHELVES

+ 4 SHELVES

WIRE DOUBLE CLOSET BAR + 5 SHELVES

1-LITE SMOOTH STEEL DOOR Monterey Decorative Glass with Satin Nickel caming S686-MNT For our complete selection & color palette, visit your local builder or waudena.com.