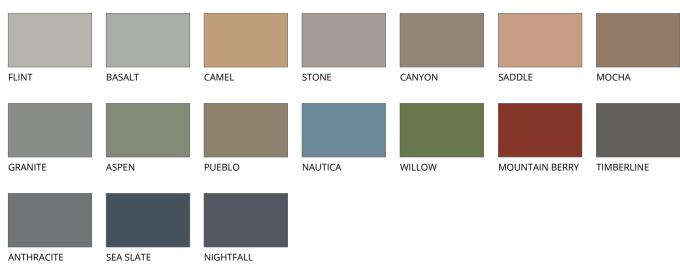

**EXTERIOR ITEMS** 

| Double 6.5" Rough-Sawn Shake                         |                    |                                  |                       |                                  |                                                   |                     |
|------------------------------------------------------|--------------------|----------------------------------|-----------------------|----------------------------------|---------------------------------------------------|---------------------|
| WHITE                                                |                    | ANTIQUE WHITE                    | BIRCHWOOD             | CREAM                            | ALABASTER                                         | SIENNA              |
| SAND                                                 | CHATEAU            | SANDALWOOD<br>*Also available in | GRAY                  | PEWTER                           | CLAY<br>*Also available in<br>Single 9" Staggered | EVEREST             |
| PRAIRIE                                              | PREMIUM BLUE       | Single 9" Staggered              | CAMEL                 | STONE                            | CANYON                                            | мосна               |
| GRANITE<br>*Also available in<br>Single 9" Staggered | ASPEN              | PUEBLO                           | NAUTICA               | WILLOW                           | MOUNTAIN BERRY                                    | TIMBERLINE          |
|                                                      |                    |                                  |                       |                                  |                                                   |                     |
| SEA SLATE                                            | NIGHTFALL          |                                  |                       |                                  | TIM<br>Single 9" Stagger                          | BERBAY<br>red Shake |
| _                                                    |                    |                                  | TIMBERE<br>Double 6.9 | <b>BAY</b><br>5" Rough-Sawn Shak | Single 9" Stagger                                 |                     |
| _                                                    | ED COLO            | RS                               |                       |                                  | Single 9" Stagger                                 |                     |
| BLEND                                                | ED COLO            | RS<br>TRADITIONAL<br>BLEND       |                       |                                  | Single 9" Stagger                                 |                     |
| BLEND<br>Single 9" Staggerer<br>WEATHERED<br>BLEND   | ED COLO<br>d Shake | TRADITIONAL                      | Double 6.             | 5" Rough-Sawn Shak               | Single 9" Stagger                                 |                     |
| BLEND<br>Single 9" Staggerer<br>WEATHERED<br>BLEND   | ED COLO<br>d Shake | TRADITIONAL<br>BLEND             | Double 6.             | 5" Rough-Sawn Shak               | Single 9" Stagger                                 |                     |