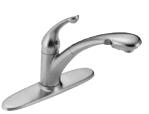

OPTIONAL

COLLINS #441-DST Chrome or Stainless 2-hole installation

SIGNATURE #470-DST with escutcheon Chrome or Stainless

LELAND #978-DST Chrome, Stainless or Venetian Bronze 2-hole installation

LELAND #9978-DST BAR/PREP Chrome, Stainless or Venetian Bronze 2-hole installation