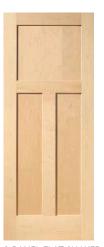

5-PANEL RAISED (RIVERSIDE) Antique White Smooth

For all home series

FLAT PANEL Oak Hollow Core **Optional Oak Solid Core** 

6-PANEL RAISED Oak, Maple, Pine, Knotty Pine, Hickory or White Smooth (Colonist)