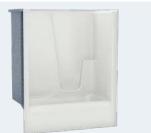

#### OPTIONAL ALCOVE TUB SHOWERS

60" × 32" × 24%"

#### Where Applicable.

**GB-60 ALCOVE TUB SHOWER** 60" × 33" × 72' **Optional Sliding Door** 