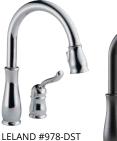

OPTIONAL

COLLINS #441-DST Chrome or Stainless 2-hole installation

SIGNATURE #470-DST with escutcheon Chrome or Stainless

LELAND #978-DST Chrome, Stainless or Venetian Bronze 2-hole installation

LELAND #9978-DST BAR/PREP Chrome, Stainless or Venetian Bronze 2-hole installation