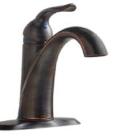

## LAHARA FULL BATH PACKAGE

Shown in Venetian Bronze. Also available in Chrome & Stainless Steel.

#T14438 TUB/SHOWER

#73850 SURFACE MOUNT PAPER HOLDER

#538 LAVATORY

#75960 FLUSH LEVER

STRAIGHT SHOWER CURTAIN ROD