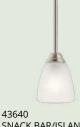

Y TRAIL #113

ALMOND ON WHITE

WHITE ON TAUPE

WHITE ON SANDBAR



SOLID WHITE

BLACK ON WHITE

SOLID COLORS



TIMBERLINE ON WHITE



SLATE #114

NAVY ON WHITE



WHITE ON BLACK Not offered in matte finish



SILVER ON WHITE



CLASSIC MINK





#501



CHROME #503



BLACK ICE #502 Not offered in matte finish



AMBER #506 Not offered in matte finish

**BLUE ON WHITE** 

SANDBAR

ON WHITE



#### SWIRL GRANITE SERIES #400

Swirl Granite tops are available with a solid white or solid biscuit colored bowl only



ESPRESSO #403





CAFÉ CREAM #401

SILVER SKY #404 MISTY GREY #402

SHORE SERIES #200

SOLID BISCUIT







#### STANDARD

Interior lights include 60 watt LED bulbs



43637 DINING ROOM 3-Lights, 100W 18"W, 18"H, Ovrll. 56"



8112 BEDROOM, KITCHEN 2-Lights, 60W 13.25"W, 5.25"H



SNACK BAR/ISLAND VAULTED CEILING 1-Light,100W 4.75"W, 6.75"H, Ovrll. 51"



8111 STUDY, SNACK BAR FLAT 2-Lights, 60W 11.25"W, 5"H



BREAKFAST 2-Lights,100W 15" W, 13.75" H, Ovrll. 52"



43848WHLED27T LED LOW-PROFILE ABOVE KITCHEN SINK, WALK-IN CLOSET, WALK-IN PANTRY, HALL, FOYER, UTILITY, STAIRWELL, PORCH 1-Light, 18.5W LED, 2700K, 1000 Lumen, 7.5"W, 1.25"H



**BATH VANITY** 2-Lights, 100W 13"W, 9.25"H, Ext. 8"



9776 EXTERIOR WALL 1-Light, 100W 6.5"W, 12"H, Ext. 8" \* Only available in black or white



43638 DINING 5-Lights, 100W 22"W, 18.5"H, Ovrll. 57"



45637 STAIRWELL & BATHROOM SCONCE 1-Light,100W 5" W, 9" H, Ext. 6.25"



OLDE BRONZE PACKAGE

## LED INDOOR CEILING FANS





330017 BASICS PRO SELECT LED Includes 3-Replaceable B10, 4W LED Bulbs 52" Blade Sweep Reversible Blade