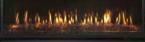

IE SCREEN FRONT



MISSION SCREEN

Vintage Bronze

in Weathered Charcoal &

FRONT

### **SLAYTON 60**

#### Gas Linear Fireplace



#### Shown with Standard Black Rectangle Screen

- Optional Half Stone Front
- Optional Lannon Ledge Stone #75863F Alpine Blend
- Standard Black Enamel Refractory н.
- Standard Amber Crystals Media н.

AMBER (STANDARD)

BLACK

- Optional Driftwood/Rock Accent Media
- Optional 8" × 8" Rustic Beam Mantel with Dowels and Cow Rub on Top/Front Edge

GLACIER

SEABREEZE

**REFLECTIVE COPPER** 

**GLASS MEDIA** 

## SLAYTON 42S \*SLAYTON 36 ALSO AVAILABLE

Gas Linear Fireplace



Shown with Standard Black Rectangle Screen

- Standard Drywall Front
- Standard Black Enamel Refractory ÷.
- Standard Amber Crystals Media
- Optional Driftwood Log Set



#### **FIREPLACE**



STANDARD BLACK RECTANGLE Optional in Brushed Stainless, Antique Copper & Brushed Nickel



**BEVELED FRONT** in Black

#### ALL FRONTS

**REFLECTIVE MIDNIGHT** 

Contact builder for more information.



HALF STONE FRONT River Rock #6944F Black Creek Blend Flat Hearth Box Mantel with Optional Corbels



FULL STONE FRONT Cliff Stone #11963F Black Forest Blend Flat Hearth Knotty Pine Log Mantel (Clear Finish)



DRYWALL FRONT



**BRICK FRONT** Chicago Used #8534F Oshkosh Brown Flat Hearth Box Mantel with Optional Corbels

### ANTELS





8" × 8" RUSTIC BEAM MANTEL WITH DOWELS

AND COW RUB

#### KNOTTY PINE LOG MANTEL (CLEAR FINISH)

\*Colors shown may vary from actual application due to uncontrollable factors such as lighting and monitor settings.



🚯 🛛 WISCONSIN HOMES, INC. | 425 WEST MC