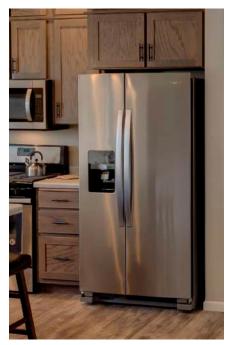

## OPTIONAL APPLIANCES

STACKED WASHER/DRYER

MICROWAVE ABOVE GAS RANGE

SIDE-BY-SIDE REFRIGERATOR