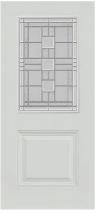

# CRAFTSMAN STYLE

S606S-TPZ Topaz Glass Patina caming

**S686-TPZ** Topaz Glass Patina caming

S686-CHA

Chinchilla Glass

S984-MNT (raised) S984F-MNT (flat) Monterey Glass Patina or Satin Nickel caming

S866F-MNT (flat) S866-MNT (raised) Monterey Glass Patina or Satin Nickel caming

S686-MNT Monterey Glass Patina or Satin Nickel caming

| =¥ | 1 |
|----|---|
|    |   |
|    |   |
|    |   |

S866F-HRT (flat) S866-HRT (raised) Heartland Glass Patina caming

**S686-HRT** Heartland Glass Patina caming