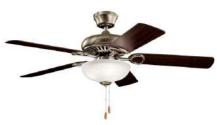

7 FB330017 White   WH WH WH |  |  |  |
| WITH WHITE ETCHED GLASS                                   |                                                               |                                                      |  |  |  |
| AIR PERFORMANCE                                           |                                                               |                                                      |  |  |  |
| AIRFLOW<br>Cubic Ft. Per Minute on High                   | POWER USAGE<br>Watts on High (Excludes Lights)                | AIRFLOW EFFICIENCY<br>Cubic Ft. Per Minute Per Watt  |  |  |  |
| 4200                                                      | 52                                                            | 81                                                   |  |  |  |



339501 SUTTER PLACE SELECT Includes 3-Replaceable B10, 4W LED Bulbs 2700K 52" Blade Sweep Reversible Blades, 3-Speeds, Forward & Reverse Pull Chain Control



## UNDER CABINET LIGHTING

#### **FLUORESCENT**



10041 WH 8-W T5 Fluorescent Lamp 3.5"W, 12.25"L, 1"H 10042 WH 13-W T5 Fluorescent Lamp 3.5"W, 21.5"L, 1"H



4U27K08WHT, BZT LED, 2700K, 90 CRI, 485Lm, 120V 4.5"W, 8"L, 1"H

4U27K12BZT, WHT LED, 2700K, 90 CRI, 250Lm, 120V 4.5"W, 12"L, 1.1"H

LED



4.5"W, 22"L, 1.1"H



ERIOR LIGHTING



9611 1-Light, 60W 5"W, 8.25"H, Ext. 5.75"



PACKAGE

OLDE BRONZE



9774 1-Light, 60W 5.5"W, 10.25"H, Ext. 6.25"



9777 3-Lights, 60W 7.25"W, 13.75"H, Ext. 8.5"





#### **Optional** FOR ALL HOME SERIES

## SWITCHES, RECEPTACLES AND ACCESSORIES



IPL06-10Z SLIDING DIMMER SWITCH



IPF01-1LZ SLI