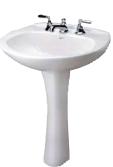

#### **MANSFIELD**°

#290 AI TO IV Pedestal White or Bisque Vitreous China

WHITE

FINISH OPTIONS

BISQUE