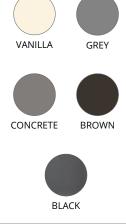

#### KARRAN UNDERMOUNT

For laminate, Corian and Corian Quartz countertops

White or Bisque Vitreous China

#237 MS OVAL

Self Rimming

#A-306 White or Bisque Acrylic

#0-306 White, Bisque, Grey, Concrete, Brown or Black Quartz

### KARRAN UNDERMOUNT

For laminate, Corian and Corian Quartz countertops

GREY

CONCRETE

\*Colors shown may vary from actual application due to uncontrollable factors such as lighting and monitor settings.

WHITE

ELKAY-DAYTON #D11719 17" × 19" 6%" Deep Stainless Steel

For laminate, Corian and Corian Quartz countertops

**#Q-315** 8" Deep White, Bisque, Grey, Concrete, Brown or Black Quartz

**#A-315** 6" Deep White or Bisque Acrylic