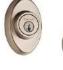

#### OPTIONAL

POLO EXTERIOR DOOR KNOB Keyed alike deadbolt Satin Nickel **Optional Venetian Bronze** 

SMARTCODE #917 LEVERSET with Tustin Lever Electronic Lock Satin Nickel or Venetian Bronze

\* Home Connect options available upon request.

#### STANDARD

Rev 0621

POLO INTERIOR DOOR KNOB Keyed alike deadbolt Satin Nickel **Optional Venetian Bronze** 

\*Colors shown may vary from actual application due to uncontrollable factors such as lighting and monitor settings.