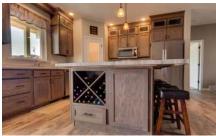

#### KITCHEN CONTINUED

Microwave Wall Cabinet with Shelf | Crown Molding

Standard BCR36 Lazy Susan

Corner Appliance Garage with Opt. Swinging Door

Kitchen Island with 1" Stile Stock between Shaker Style Legs | False Doors on Island End