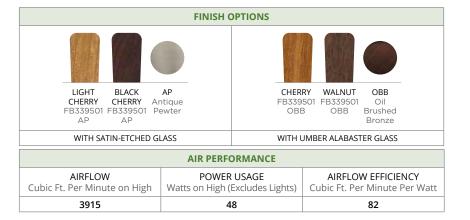

|                                                      |  |  |  |
| AIR PERFORMANCE                                           |                                                               |                                                      |  |  |  |
| AIRFLOW<br>Cubic Ft. Per Minute on High                   | POWER USAGE<br>Watts on High (Excludes Lights)                | AIRFLOW EFFICIENCY<br>Cubic Ft. Per Minute Per Watt  |  |  |  |
| 4200                                                      | 52                                                            | 81                                                   |  |  |  |



339501 SUTTER PLACE SELECT Includes 3-Replaceable B10, 4W LED Bulbs 2700K 52" Blade Sweep Reversible Blades, 3-Speeds, Forward & Reverse Pull Chain Control



## UNDER CABINET LIGHTING

#### **FLUORESCENT**



10041 WH 8-W T5 Fluorescent Lamp 3.5"W, 12.25"L, 1"H 10042 WH 13-W T5 Fluorescent Lamp 3.5"W, 21.5"L, 1"H



4U27K08WHT, BZT LED, 2700K, 90 CRI, 485Lm, 120V 4.5"W, 8"L, 1"H

4U27K12BZT, WHT LED, 2700K, 90 CRI, 250Lm, 120V 4.5"W, 12"L, 1.1"H

LED



4.5"W, 22"L, 1.1"H



ERIOR LIGHTING



9611 1-Light, 60W 5"W, 8.25"H, Ext. 5.75"



PACKAGE

OLDE BRONZE



9774 1-Light, 60W 5.5"W, 10.25"H, Ext. 6.25"



9777 3-Lights, 60W 7.25"W, 13.75"H, Ext. 8.5"





#### **Optional** FOR ALL HOME SERIES

## SWITCHES, RECEPTACLES AND ACCESSORIES



IPL06-10Z SLIDING DIMMER SWITCH



IPF01-1LZ SLIDING FAN CONTROL RHEOSTAT SWITCH



6527 DECORAH LED FULL GUIDE LIGHT



IPS15-1LZ MOTION SENSOR SWITCH



T6525 RECEPTACLE/LED GUIDE LIGHT



T5632 USB CHARGE