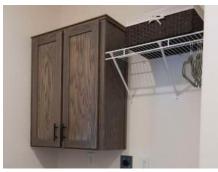

#### UTILITY & MUDROOM

Cabinets Above Washer/Dryer with Under Cabinet Trim

Locker Cabinets | Laundry Sink | Wood Hanging Bar

Lazy Susan | Laundry Sink | Wood Hanging Bar | Locker Cabinets | Soffit Above

Custom Lockers Open Below | Ship Lap Walls

Washer/Dryer Pedestal | 24" Tall Wall Cabinets Above

Bench Seat with Coat Hooks | Broom Cabinets | Shaker Crown Molding | Wall Cabinet | Forever Barn Wood Wall

Countertop Above Washer/Dryer | Laundry Sink