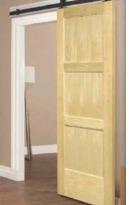

2-PANEL DIAGONAL BARN DOOR Knotty Alder

9-LITE FRENCH

Oak, Maple, Pine,

Hickory or Painted Poplar

Barn Doors can be ordered to match interior door styles. Please contact your local builder for more Barn Door options.

4-PANEL RAISED BARN DOOR Oak

3-PANEL BARN DOOR

COLONIAL OAK CASING Saddle Tan

COLONIAL OAK BASE Saddle Tan