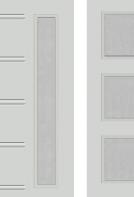

5-PANEL RAISED (RIVERSIDE) Antique White Smooth

For all home series

FLAT PANEL Oak Hollow Core **Optional Oak Solid Core** 

6-PANEL RAISED Oak, Maple, Pine, Knotty Pine, Hickory or White Smooth (Colonist)

**1-LITE FRENCH DOOR** 

Antique White Painted Poplar

with Clear Glass

**3-PANEL FLAT SHAKER** Oak, Maple, Hickory, Knotty Pine or White Smooth (Craftsman III)

2-PANEL RAISED ARCHED Oak or White Smooth (Roman)

5-PANEL RAISED White Smooth (Rockport/Riverside)

2-PANEL RAISED ARCHED WITH GROOVES White Smooth (Santa Fe)

2-PANEL ARCHED WITH V-GROOVES Knotty Pine

White interior doors are available in both hollow & solid core except bi-fold doors. White bi-fold are only available in Hollow core. Optional wood doors are solid core.

2-PANEL FLAT SHAKER Oak , Maple or White Smooth (Monroe)

2-PANEL RAISED White Smooth (Carrara)