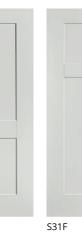

#### SHAKER STYLE

S11F S24F 1-panel Flat Shaker 2-panel Flat Shaker 984F (with half lite glass)

S31F 3-panel Flat Shaker 866F (with Craftsman glass)