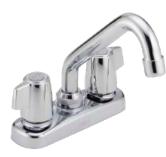

#### FAUCETS & OPTIONS

DELTA #2133LF STANDARD LAUNDRY TUB FAUCET Chrome

OATEY #39136 RECESSED ICE-MAKER BOX WITH VALVE & POLY TUBE FOR REFRIGERATOR WATERLINE Not available in exterior or marriage walls