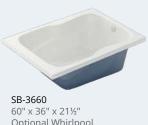

#### STANDARD

SBW-3360 60" X 33" X 77" Optional Sliding Door, Whirlpool or In-line Heater

SBW-3672 72" X 36" X 77" Optional Sliding Door, Whirlpool or In-line Heater

GTW-4260 60" X 40½" X 73½" **Optional Whirlpool** or In-line Heater