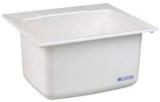

### AUNDRY TUB OPTIONS

MUSTEE #10 LAUNDRY TUB Self-Rimming 25" × 22" × 13¾" Deep Molded Fiberglass White or Bisque

ELKAY-DAYTON #D11719 Self-Rimming, 17" × 19" × 6<sup>1</sup>/<sub>8</sub>" Deep Stainless Steel

MUSTEE #11 LAUNDRY TUB Self-Rimming, 17" × 20" × 10" Deep Molded Fiberglass White or Bisque

SWANSTONE L24 (For Corian countertops only) Undermount 25" × 22" × 13%16" Deep White or Bisque Solid Surface

MUSTEE #17F/W LAUNDRY TUB Floor or Wall Model 23" × 23½" ×16" Deep Crushed Stone with Polyester Resin White or Bisque