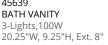

MISTY GREY #402

SHORE SERIES #200

SOLID BISCUIT







#### STANDARD

Interior lights include 60 watt LED bulbs



43637 DINING ROOM 3-Lights, 100W 18"W, 18"H, Ovrll. 56"



8112 BEDROOM, KITCHEN 2-Lights, 60W 13.25"W, 5.25"H



SNACK BAR/ISLAND VAULTED CEILING 1-Light,100W 4.75"W, 6.75"H, Ovrll. 51"



8111 STUDY, SNACK BAR FLAT 2-Lights, 60W 11.25"W, 5"H



BREAKFAST 2-Lights,100W 15" W, 13.75" H, Ovrll. 52"



43848WHLED27T LED LOW-PROFILE ABOVE KITCHEN SINK, WALK-IN CLOSET, WALK-IN PANTRY, HALL, FOYER, UTILITY, STAIRWELL, PORCH 1-Light, 18.5W LED, 2700K, 1000 Lumen, 7.5"W, 1.25"H



**BATH VANITY** 2-Lights, 100W 13"W, 9.25"H, Ext. 8"



9776 EXTERIOR WALL 1-Light, 100W 6.5"W, 12"H, Ext. 8" \* Only available in black or white



43638 DINING 5-Lights, 100W 22"W, 18.5"H, Ovrll. 57"



45637 STAIRWELL & BATHROOM SCONCE 1-Light,100W 5" W, 9" H, Ext. 6.25"



OLDE BRONZE PACKAGE

## LED INDOOR CEILING FANS





330017 BASICS PRO SELECT LED Includes 3-Replaceable B10, 4W LED Bulbs 52" Blade Sweep Reversible Blades, 3-Speeds, Forward & Reverse Pull Chain Control

| FINISH OPTIONS                                            |                                                               |                                                      |  |  |  |
|-----------------------------------------------------------|---------------------------------------------------------------|------------------------------------------------------|--|--|--|
| WALNUT CHERRY SNB   FB330017 FB330017 Satin   SNB SNB SNB | WALNUT SILVER NI<br>FB330017 FB330017 Brushed<br>NI NI Nickel | WHITE SILVER