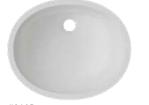

#### **MANSFIELD**°

#290 AI TO IV Pedestal White or Bisque Vitreous China

WHITE

FINISH OPTIONS

BISQUE