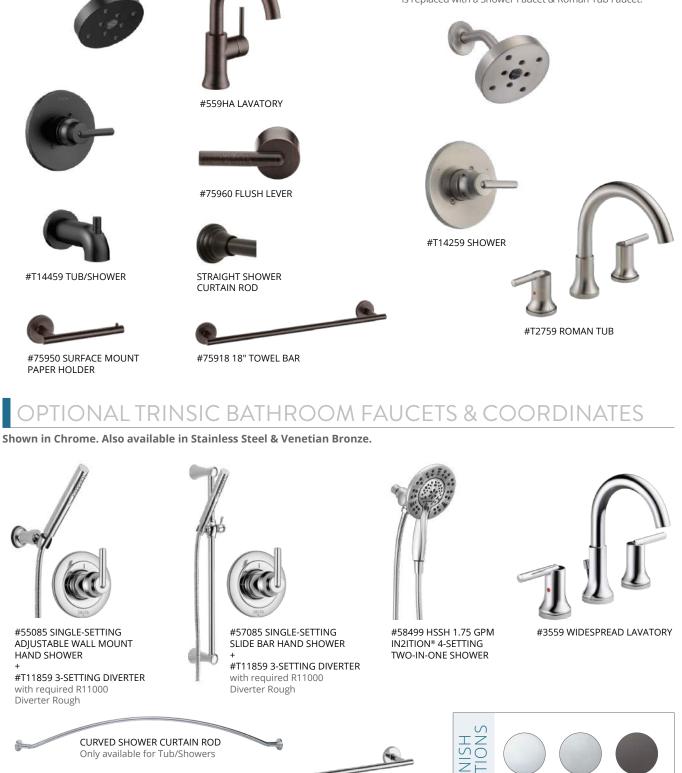

## PTIONAL DRYDEN BATHROOM FAUCETS & COORDINATES

Shown in Chrome. Also available in Stainless Steel & Venetian Bronze.

IC C #55051 SINGLE-SETTING #57051 SINGLE-SETTING #58473 H2OKINETIC® IN2ITION® #3551 TWO HANDLE WIDESPREAD ADJUSTABLE WALL MOUNT SLIDE BAR HAND SHOWER 4-SETTING TWO-IN-ONE SHOWER BATHROOM FAUCET HAND SHOWER #T11851 3-SETTING DIVERTER #T11851 3-SETTING DIVERTER with required R11000 with required R11000 Diverter Rough Diverter Rough CURVED SHOWER CURTAIN ROD HZ Only available for Tub/Showers PTI( CHROME STAINLESS VENETIAN #75124 - 24" TOWEL BAR

 $\bigcirc$ STEEL BRONZE

\*Colors shown may vary from actual application due to uncontrollable factors such as lighting and monitor settings.

🚯 🛛 WISCONSIN HOMES, INC. | 425 WEST MCMILLAN STREET MARSHFIELD WI 54449 | 715.384.2161