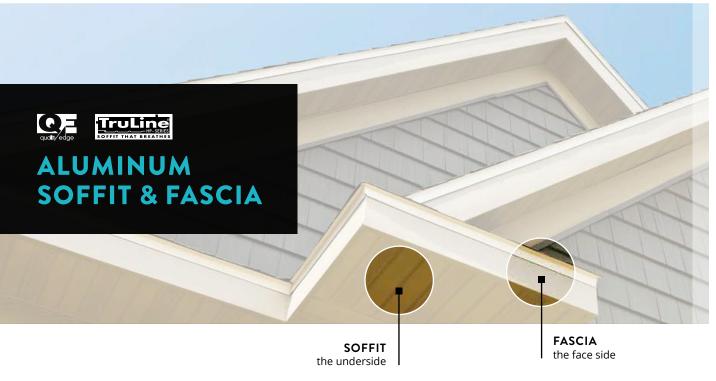

#### SOFFIT + FASCIA

Create a dramatic effect by finishing your overhangs, porch, and ceilings with the same woodgrain look as your siding. LP® SmartSide® vented soffit provides a 10 NFA rating to work with the roofing vent system. The durable fascia enhances curb appeal by providing an attractive alternative to thin metal fascias.