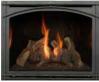

Half Stone Front
- Tennessee Ridgestone #6740F Carmel Blend
- Flat Hearth Box Mantel with optional Corbels

#### BAYPORT 41-LOG

Gas Fireplace



Shown with Standard Rectangle Screen

- Half Stone Front
- Northern Weather Edge #3931F Black River Blend
- Raised Hearth
- Box Mantel with optional Corbels



OPTIONAL Z42CD (CAST DOORS) Shown with Standard Black Grills \*Also available with Optional Mission Design or Prairie Design Grills

#### FIREPLACE GRILL FRONTS



STANDARD BLACK GRILLS



MISSION DESIGN GRILLS



PRAIRIE DESIGN GRILLS

#### FIREPLACE SAFETY SCREEN FRONTS



STANDARD BLACK RECTANGLE SCREEN FRONT



ARCHED PRAIRIE FULL DOOR SCREEN FRONT in Black

LOG SET

PANELS



**RECTANGLE FULL** SCREEN FRONT in Black Enamel, Brushed Stainless, Antique Copper Overlay & Brushed Nickel



ARCHED MISSION SCREEN FRONT in Weathered Charcoal & Vintage Bronze







WITH MASONRY **REFRACTORY PANELS** 



\*Colors shown may vary from actual application due to uncontrollable factors such as lighting and monitor settings.





PRAIRIE SCREEN FRONT



MISSION SCREEN

Vintage Bronze

in Weathered Charcoal &

FRONT

### **SLAYTON 60**

#### Gas Linear Fireplace



#### Shown with Standard Black Rectangle Screen

- Optional Half Stone Front
- Optional Lannon Ledge Stone #75863F Alpine Blend
- Standard Black Enamel Refractory н.
- Standard Amber Crystals Media н.

AMBER (STANDARD)

BLACK

- Optional Driftwood/Rock Accent Media
- Optional 8" × 8" Rustic Beam Mantel with Dowels and Cow Rub on Top/Front Edge

GLACIER

SEABREEZE

**REFLECTIVE COPPER** 

**GLASS MEDIA** 

## SLAYTON 42S \*