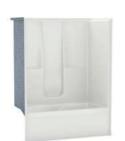

#### OPTIONAL ALCOVE TUB SHOWERS

60" × 32" × 24%"

#### Where Applicable.

**GB-60 ALCOVE TUB SHOWER** 60" × 33" × 72' **Optional Sliding Door** 