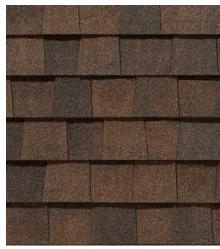

#### LANDMARK DESIGNER COLORS

WEATHERED WOOD

**BURNT SIENNA** 

DRIFTWOOD

PEWTER

MOIRE BLACK