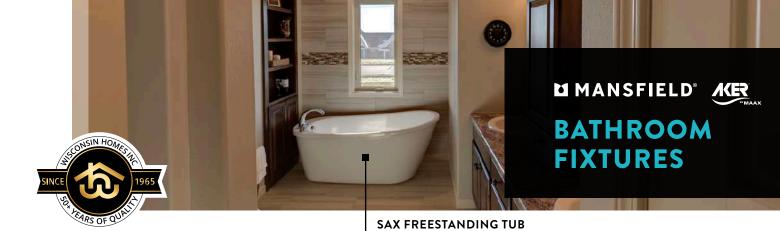

# PTIONAL DRYDEN BATHROOM FAUCETS & COORDINATES

Shown in Chrome. Also available in Stainless Steel & Venetian Bronze.

IC C #55051 SINGLE-SETTING #57051 SINGLE-SETTING #58473 H2OKINETIC® IN2ITION® #3551 TWO HANDLE WIDESPREAD ADJUSTABLE WALL MOUNT SLIDE BAR HAND SHOWER 4-SETTING TWO-IN-ONE SHOWER BATHROOM FAUCET HAND SHOWER #T11851 3-SETTING DIVERTER #T11851 3-SETTING DIVERTER with required R11000 with required R11000 Diverter Rough Diverter Rough CURVED SHOWER CURTAIN ROD HZ Only available for Tub/Showers PTI( CHROME STAINLESS VENETIAN #75124 - 24" TOWEL BAR

 $\bigcirc$ STEEL BRONZE

\*Colors shown may vary from actual application due to uncontrollable factors such as lighting and monitor settings.

🚯 🛛 WISCONSIN HOMES, INC. | 425 WEST MCMILLAN STREET MARSHFIELD WI 54449 | 715.384.2161



### TANDARD

#### OPTIONAL ALCOVE TUB SHOWERS

60" × 32" × 24%"



#### Where Applicable.



**GB-60 ALCOVE TUB SHOWER** 60" × 33" × 72' **Optional Sliding Door** 

#### STANDARD



SBW-3360 60" X 33" X 77" Optional Sliding Door, Whirlpool or In-line Heater



SBW-3672 72" X 36" X 77" Optional Sliding Door, Whirlpool or In-line Heater



GTW-4260 60" X 40½" X 73½" **Optional Whirlpool** or In-line Heater

**OPT. SHOWERS** 



Where Applicable.

S-36 ALCOVE 36" x 36" x 72" **Optional Swinging** Shower Door



S-48 ALCOVE 2-Integral Seats 48" x 36" x 75" Optional Swinging Shower Door



S-60 ALCOVE 60" x 35½" x 74½" 2-Integral Seats Optional Sliding Shower Door



SHLS/RS-48 ALCOVE 48¼" x 36" x 76½' 1-Integral Seat Optional Special Sliding Shower Door



No Seat Includes Swinging Door & 2-