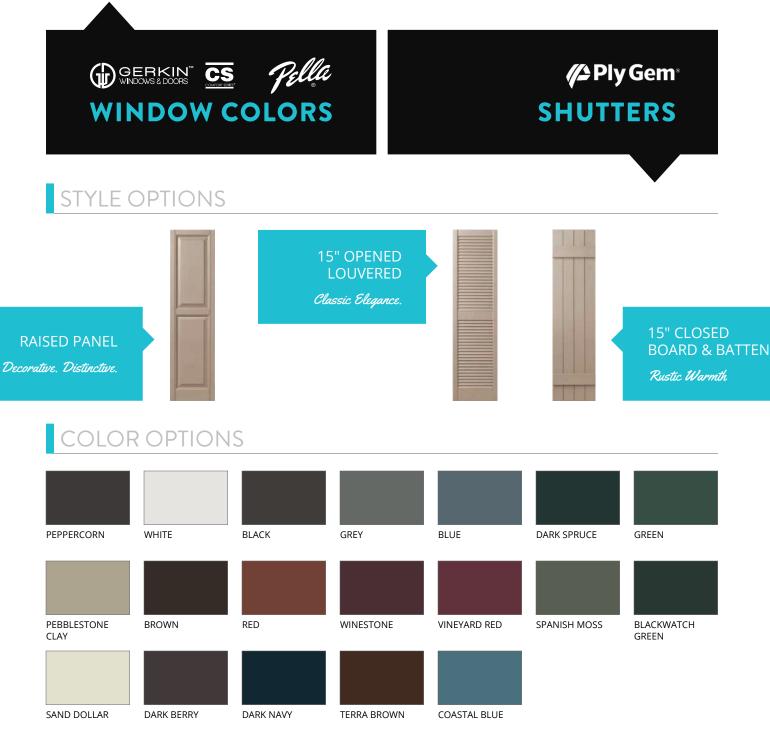

#### GERKIN VINYL COLORS

\*Gerkin Midnight Exterior Upgrade Color is available with White or Midnight Interior and is not available in Double Hung or Radius Windows.