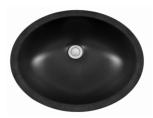

## MANSFIELD SINKS

For laminate countertops

#268 BARRETT Self-rimming

White or Bisque Vitreous China

#### **MANSFIELD**°

#290 AI TO IV Pedestal White or Bisque Vitreous China

WHITE

FINISH OPTIONS

BISQUE