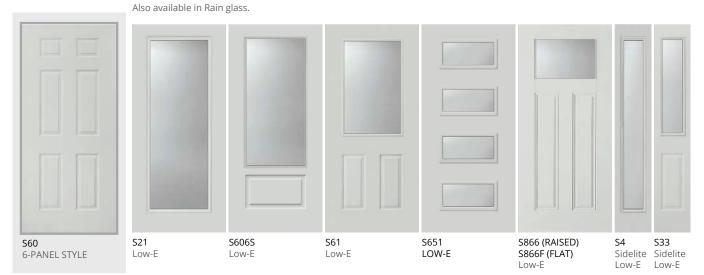

or)

WWW.WISCONSINHOMESINC.COM Rev 0621

#### DRYWALL TEXTURES





#### DRYWALL CORNERS



ROUNDED

SQUARE

MEDIUM

SAND

#### ADDITIONAL WALL OPTIONS



RUSTIC RECLAIMED WOOD PLANKING ACCENT WALL



**OPEN FLOATING SHELVES** 



WHITE SHIP LAP WALLS



FOREVER BARNWOOD, 100 YEAR OLD TRADITION ACCENT WALL with Elliptical Archway

# DRYWALL TEXTURES, CORNERS + OPTIONS

STANDARD: Closet – 1 Wire Closet Bar/Shelf Linen – 3 Wire Shelves Pantry – 4 Wire Shelves

SHELF AND BAR

+ 5 WOOD SHELVES

#### **CLOSET** SHELVING

WOOD SHELVES



+ 4 SHELVES

WIRE DOUBLE CLOSET BAR + 5 SHELVES







1-LITE SMOOTH STEEL DOOR Monterey Decorative Glass with Satin Nickel caming S686-MNT For our complete selection & color palette, visit your local builder or waudena.com.

## STANDARD CLEAR GLASS WITH LOW-E



#### INTERNAL GRILLES



Available with White Grilles (optional grille colors special order)

NOTE: Transoms only available with 9' or greater ceiling height

#### SHAKER STYLE



S11F S24F 1-panel Flat Shaker 2-panel Flat Shaker 984F (with half lite glass)



S31F 3-panel Flat Shaker 866F (with Craftsman glass)

#### PRIVACY: STREAMED







S105-STM Streamed Glass

S461C-STM Streamed Glass

S607-STM Streamed Glass

### PRIVACY: CHINCHILLA



S866F-CHA (flat) S866-CHA (raised) Chinchilla Glass



**S502S-CHA** Chinchilla Glass

# CRAFTSMAN STYLE



S606S-TPZ Topaz Glass Patina caming





**S686-TPZ** Topaz Glass Patina caming



S686-CHA

Chinchilla Glass

S984-MNT (raised) S984F-MNT (flat) Monterey Glass Patina or Satin Nickel caming



S866F-MNT (flat) S866-MNT (raised) Monterey Glas