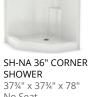

60" X 40½" X 73½" **Optional Whirlpool** or In-line Heater

**OPT. SHOWERS** 



Where Applicable.

S-36 ALCOVE 36" x 36" x 72" **Optional Swinging** Shower Door



S-48 ALCOVE 2-Integral Seats 48" x 36" x 75" Optional Swinging Shower Door



S-60 ALCOVE 60" x 35½" x 74½" 2-Integral Seats Optional Sliding Shower Door



SHLS/RS-48 ALCOVE 48¼" x 36" x 76½' 1-Integral Seat Optional Special Sliding Shower Door



No Seat Includes Swinging Door & 2-Glass Panels



TUB OR SHOWER CAP Available Option for GB-60 Tub Shower, S-36, S-48 & S-60 Showers



SHLS/RS-60 ALCOVE 60" x 36" x 761/2" 1-Integral Seat Optional Special Sliding Shower Door



OPS-6036-RS ROLL-IN Shown with Optional L-Shaped Grab Bar & L-Shaped Fold Up Seat 62½" x 39¼" x 78¾" 34" Reduced Skirt & 1/2" High Threshold ADA Compliant



PATRICK INDUSTRIES CS 4949 48" CORNER SHOWER 34%" x 69" 2-Integral Seats Includes Swinging Door & 2-Walls

PATRICK

## STANDARD

#### OPT. DROP-IN BATHTUBS with Laminate Platform

#### Where Applicable.



**Optional Whirlpool** and In-line Heater



Optional tiled platform and tiled splash available.

72" x 36" x 21½' Optional Whirlpool and In-line Heater



CT2-6060 CORNER BATHTUB 59" x 59" x 21½" **Optional Whirlpool** and In-line Heater



КR

KOHLER

CT-6060 CORNER BATHTUB 59" x 59" x 21½' Integrated seat Optional Whirlpool and In-line Heater

FRONTLINE

#### **OPTIONAL TILED SHOWERS**

Metal edge will match shower trim. Installer coordinates grout color for all tile.



3' × 5' Tiled Shower Base or AKER SP-3660

AcrylX<sup>™</sup> Shower Base



3'6" × 5' Tiled Shower Base

or AKER