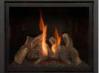

#### Z42 WOOD BURNING

Zero Clearance Wood Fireplace



Shown with Standard Single Door & Black Grills

- Half Stone Front
- Tennessee Ridgestone #6740F Carmel Blend
- Flat Hearth Box Mantel with optional Corbels

#### BAYPORT 41-LOG

Gas Fireplace



Shown with Standard Rectangle Screen

- Half Stone Front
- Northern Weather Edge #3931F Black River Blend
- Raised Hearth
- Box Mantel with optional Corbels



OPTIONAL Z42CD (CAST DOORS) Shown with Standard Black Grills \*Also available with Optional Mission Design or Prairie Design Grills

#### FIREPLACE GRILL FRONTS



STANDARD BLACK GRILLS



MISSION DESIGN GRILLS



PRAIRIE DESIGN GRILLS

#### FIREPLACE SAFETY SCREEN FRONTS



STANDARD BLACK RECTANGLE SCREEN FRONT



ARCHED PRAIRIE FULL DOOR SCREEN FRONT in Black

LOG SET

PANELS



**RECTANGLE FULL** SCREEN FRONT in Black Enamel, Brushed Stainless, Antique Copper Overlay & Brushed Nickel



ARCHED MISSION SCREEN FRONT in Weathered Charcoal & Vintage Bronze







WITH MASONRY **REFRACTORY PANELS** 



\*Colors shown may vary from actual application due to uncontrollable factors such as lighting and monitor settings.





PRAIRIE SCREEN FRONT



MISSION SCREEN

Vintage Bronze

in Weathered Charcoal &

FRONT

### **SLAYTON 60**

#### Gas Linear Fireplace



#### Shown with Standard Black Rectangle Screen

- Optional Half Stone Front
- Optional Lannon Ledge Stone #75863F Alpine Blend
- Standard Black Enamel Refractory н.
- Standard Amber Crystals Media н.

AMBER (STANDARD)

BLACK

- Optional Driftwood/Rock Accent Media
- Optional 8" × 8" Rustic Beam Mantel with Dowels