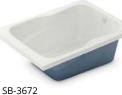

#### STANDARD

SBW-3360 60" X 33" X 77" Optional Sliding Door, Whirlpool or In-line Heater

SBW-3672 72" X 36" X 77" Optional Sliding Door, Whirlpool or In-line Heater

GTW-4260 60" X 40½" X 73½" **Optional Whirlpool** or In-line Heater