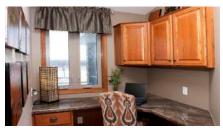

#### **BOOKCASES, DESKS & STORAGE**

Bookcases with Bullnose Shelves | Crown Molding | 21" Deep Base Cabinets with Wood Tops

Desk | Wall cabinets with Glass Doors | Crown Molding | Dentil Accent

Special Forever Barnwood Drawer Cabinets | Shelves Above

Box Bay Window Storage Cabinet

Double Desk | 6" Taller × 4" Deeper Wall Cabinets | Glass Doors | Crown Molding

Bookcases with Bullnose Shelves | Crown Molding | Doors on Bottom Sections

Drawer Style Bench Seat

Desk Area | Wall Cabinets with Cove Molding