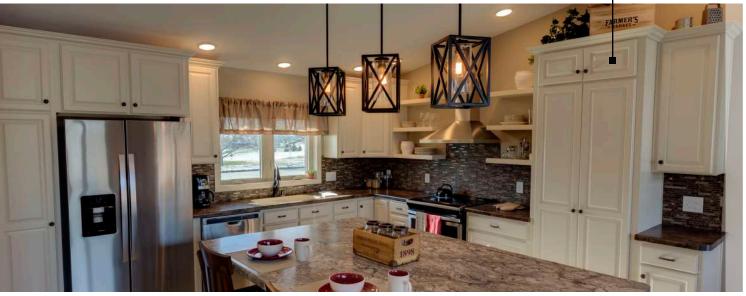

#### KITCHEN

24" Deep Refrigerator Cabinet with Broom Cabinet

BD3 Pots & Pans Drawer Bank

Special Wine Rack with Drawer below | Stacked Wall Cabinet with Rain Glass Doors & Trim Between | Shaker Style Crown Molding

Keypoint Components Lazy Susan Corner Unit with Drawers

Walk-Through Pantry Cabinet

Wall Cabinets to Ceiling with Separate Glass Doors & Trim Between | Custom Crown Molding | Half-Rope Accent | Corner Appliance Garage with Standard Tambour Door

Extended Hanging Soffit Above Cabinets

Keypoint Components Double Trash Bin with Dovetail Drawer Boxes & Ball Bearing Slides

24" Deep Refrigerator Cabinet | Wine Rack | Keypoint Components Spice Rack Base Cabinet | Crown Molding | Under Cabinet Trim