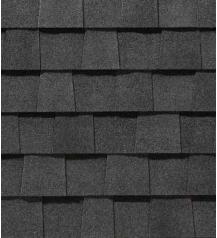

ame woodgrain look as your siding. LP® SmartSide® vented soffit provides a 10 NFA rating to work with the roofing vent system. The durable fascia enhances curb appeal by providing an attractive alternative to thin metal fascias.





### LIFESTYLE COLLECTION COLORS



# SIGNATURE COLLECTION COLORS





DORMER with Rake



TOWER DORMER



DORMER with Rake | Shingled Returns | Overhang Run-Through



LOFT with Shed Dormer



DORMER Rake | Boxed Returns | Overhang Run-Through



LOFT with 4' Kneewall



TELMARK DORMERS (Exterior)

(Interior)



HIP ROOF with Telmark Dormer | Dormer with Rake | Overhang Run-Through | Boxed Returns

OVERHANG

**RUN-THROUGH** 

SHINGLED RETURNS



**HIP ROOF** 







#### LANDMARK DESIGNER COLORS







WEATHERED WOOD



**BURNT SIENNA** 

DRIFTWOOD



PEWTER



MOIRE BLACK

#### STANDARD COLORS

BLACK

518



DESERT TAN 327





WHITE 280

## UPGRADE COLORS



#### Standard FOR ALL HOME SERIES



#### GERKIN VINYL COLORS



\*Gerkin Midnight Exterior Upgrade Color is available with White or Midnight Interior and is not available in Double Hung or Radius Windows.

# PELLA LIFESTYLE SERIES EXTERIOR CLAD COLORS

finishes-and-colors/

EXTERIOR ITEMS







10' GABLE END

SHED STYLE

SADDLE STYLE



CORNER



(End View)



#### CEILING OPTIONS

#### **CEILING OPTIONS**



8' FLAT CEILING with optional Soffit



FOREVER BARNWOOD BOX BEAMS



8' CEILING with Cathedral and Tower Dormer Ceilings



90 DEGREE TRAY CEILING



9' FLAT CEILING

4/12 PARALLEL CHORD CEILING with Knotty Pine + Elliptical Archway



RAISED FOYER CEILING (Interior)

(Exterior)