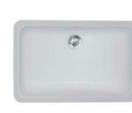

#### KARRAN UNDERMOUNT

For laminate, Corian and Corian Quartz countertops

White or Bisque Vitreous China

#237 MS OVAL

Self Rimming

#A-306 White or Bisque Acrylic

#0-306 White, Bisque, Grey, Concrete, Brown or Black Quartz

karran

#A-309 White or Bisque Acrylic

CORIAN DESIGN

CAMEO GLACIER WHITE WHITE VANILLA GREY CONCRETE

ORIAN SOLID SURFACE & ORIAN QUARTZ UNDERMOUNT

For Corian and Corian Quartz countertops only

#810P Cameo White, Glacier White or Vanilla Solid Surface