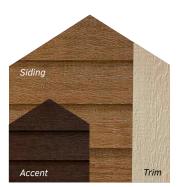

Pelican Siding, White Accent &

Light Gray Trim

Mountain Lake Siding, Oyster Shell Accent & French Gray Trim

Coffee Siding, Bedrock Accent & Sand Trim

Mahogany Siding, Elkhorn Accent & Coffee Trim

Chestnut Siding, Grizzly Accent & Sand Trim