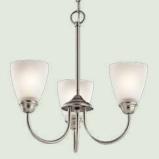

" × 18.5" × 7.5"

#### GRANITE



COLORS

#### PATINA SERIES #100



TAPIOCA #104

MARBLE

PLATINUM #109





ROCKY TRAIL #113

ALMOND ON WHITE

WHITE ON TAUPE

WHITE ON SANDBAR



SOLID WHITE

BLACK ON WHITE

SOLID COLORS



TIMBERLINE ON WHITE



SLATE #114

NAVY ON WHITE



WHITE ON BLACK Not offered in matte finish



SILVER ON WHITE



CLASSIC MINK





#501



CHROME #503



BLACK ICE #502 Not offered in matte finish



AMBER #506 Not offered in matte finish

**BLUE ON WHITE** 

SANDBAR

ON WHITE



#### SWIRL GRANITE SERIES #400

Swirl Granite tops are available with a solid white or solid biscuit colored bowl only



ESPRESSO #403





CAFÉ CREAM #401

SILVER SKY #404 MISTY GREY #402

SHORE SERIES #200

SOLID BISCUIT







#### STANDARD

Interior lights include 60 watt LED bulbs



43637 DINING ROOM 3-Lights, 100W 18"W, 18"H, Ovrll. 56"



8112 BEDROOM, KITCHEN 2-Lights, 60W 13.25"W, 5.25"H



SNACK BAR/ISLAND VAULTED CEILING 1-Light,100W 4.75"W, 6.75"H, Ovrll. 51"



8111 STUDY, SNACK BAR FLAT 2-Lights, 60W 11.25"W, 5"H



BREAKFAST 2-Lights,100W 15" W, 13.75" H, Ovrll. 52"



43848WHLED27T LED LOW-PROFILE ABOVE KITCHEN SINK, WALK-IN CLOSET, WALK-IN PANTRY, HALL, FOYER, UTILITY, STAIRWELL, PORCH 1-Light, 18.5W LED, 2700K, 1000 Lumen, 7.5"W, 1.25"H



**BATH VANITY** 2-Lights, 100W 13"W, 9.25"H, Ext. 8"



9776 EXTERIOR WALL 1-Light, 100W 6.5"W, 12"H, Ext. 8" \* Only available in black or white



43638 DINING 5-Lights, 100W 22"W, 18.5"H, Ovrll. 57"



45637 STAIRWELL & BATHROOM SCONCE 1-Light,100W 5" W, 9" H, Ext. 6.25"



OLDE BRONZE PACKAGE

## LED INDOOR CEILIN