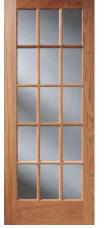

# DOOR STYLES

5625E Midview Rolscreen Handle Satin Nickel or Oil Rubbed Bronze

Select Low-E Full Glass Handle Satin Nickel or Oil Rubbed Bronze

**STORM** DOORS

SEE CABINETRY COLLECTION FOR WOOD OPTIONS & FINISH COLORS