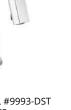

PIVOTAL #9993-

Chrome or Stainless 1-hole installation

TRINSIC #9959-DST BAR/PREP Chrome or Stainless 1-hole installation

\*Colors shown may vary from actual application due to uncontrollable factors such as lighting and monitor settings.