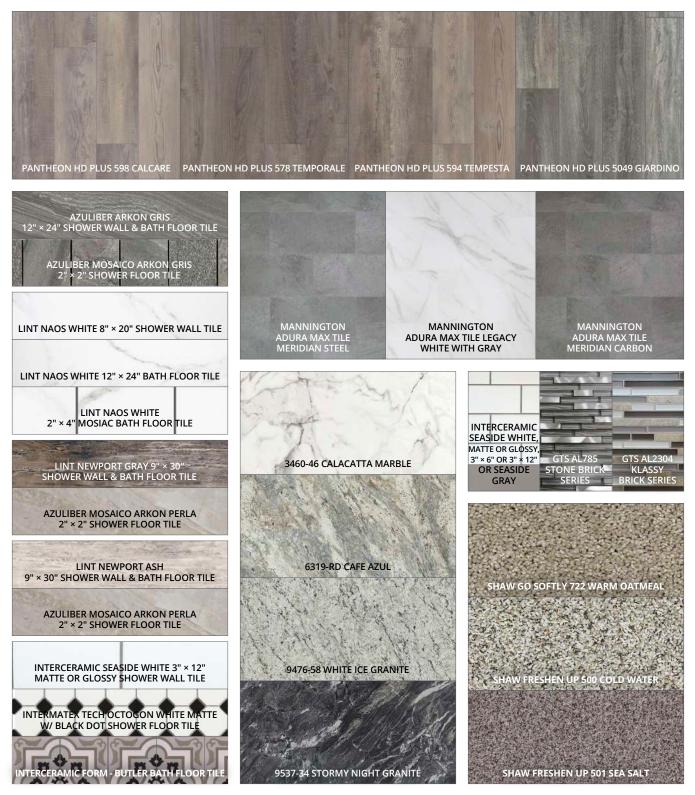

### **GLASS TILE**

AL740 STONE BRICK SERIES Random Brick Glass and Stone

**ERAMIC TILE** 

#### Interceramic CRAFTED FOR LIFE

SEASIDE BLUE SEASIDE GRAY SEASIDE SAGE SEASIDE SMOKE Available Sizes:  $3" \times 6"$ ,  $3" \times 12"$  Matte or Glossy SEASIDE TAUPE SEASIDE WHITE SEASIDE WHITE Available Sizes: 3" × 6", 3" × 12" Matte or Glossy 3" × 6" EMMA AQUA EMMA GRAPHITE EMMA GRAY EMMA STEEL Available Sizes: 3" × 6", 6" × 6" NOTES Installer coordinates grout color for all tile unless specified otherwise. Rectangular tiles are installed staggered EMMA TAUPE EMMA WHITE & square tiles are installed straight **EMMA WHITE** unless specified otherwise. Available Sizes: 3" × 6", 6" × 6" 3" × 6"

#### SEE TILE IN FLOOR COVERINGS FOR MORE OPTIONS

EMMA WHITE

\*Colors shown may vary from actual application due to uncontrollable factors such as lighting and monitor settings.

**KITCHEN MISCELLANEOUS** 

#### 9304-43 BLUE **FLOWER GRANITE**

#### JPGRADE COLORS

Popular colors shown. See Wisconsin Homes Builder for complete color offerings.

1965

N HO

1872-35 BIANCO ROMANO

1874-35 WINTER CARNIVAL

#### 1876-35 SPRING CARNIVAL

- 21 M

1877-35 AUTUMN CARNIVAL

4925-07 CALCUTTA MARBLE

4926-07 BLACK ALICANTE

9537-34 STORMY NIGHT

P1012-VT ANTICO GRIGIO

GRANITE

3422-RD CREMA

MASCARELLO

\*Colors shown may vary from actual application due to uncontrollable factors such as lighting and monitor settings.

P1007-IM CINDER SLATE

4954-22 ITALIAN WHITE DI PESCO

P1005-VT TYPHOON BORDEAUX CREME

9304-43 BLUE FLOWER GRANITE

4955-22 CAFE DI PESCO

P1006-VT TYPHOON BORDEAUX GREIGE

P1004-IM ROMAN TRAVERTINE

3466-RD ANTIQUE MASCARELLO

6319-RD CAFE AZUL

P1015-UL CARRARA VENATO

P1009-VL MONT BLANC