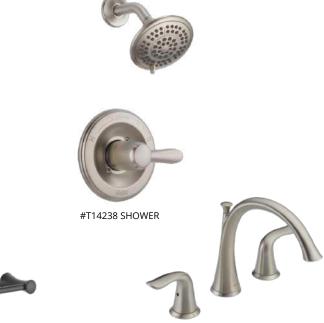

# DRYDEN FULL BATH PACKAGE

#### Shown in Venetian Bronze. Also available in Chrome & Stainless Steel.

#T14451 MONITOR 14 SERIES **TUB & SHOWER** 

**#75150 TISSUE HOLDER** 

#551 SINGLE HANDLE BATHROOM FAUCET