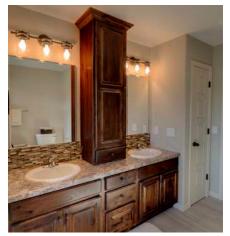

### BATHROOM

Countertop Linen to Ceiling with Crown Molding

4 Drawer Furniture Style Vanity | Medicine Cabinets with Crown Molding

36" Tall Vanity Cabinet

Dead Space Linen in Wall | Medicine Cabinet

Linen Above Stool with Cove Molding