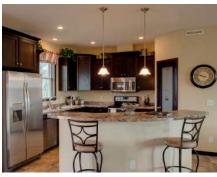

#### KITCHEN

24" Deep Refrigerator Cabinet with Broom Cabinet

BD3 Pots & Pans Drawer Bank

Special Wine Rack with Drawer below | Stacked Wall Cabinet with Rain Glass Doors & Trim Between | Shaker Style Crown Molding

Keypoint Components Lazy Susan Corner Unit with Drawers

Walk-Through Pantry Cabinet

Wall Cabinets to Ceiling with Separate Glass Doors & Trim Between | Custom Crown Molding | Half-Rope Accent | Corner Appliance Garage with Standard Tambour Door

Extended Hanging Soffit Above Cabinets

Keypoint Components Double Trash Bin with Dovetail Drawer Boxes & Ball Bearing Slides

24" Deep Refrigerator Cabinet | Wine Rack | Keypoint Components Spice Rack Base Cabinet | Crown Molding | Under Cabinet Trim

#### KITCHEN CONTINUED

Microwave Wall Cabinet with Shelf | Crown Molding

Standard BCR36 Lazy Susan

Corner Appliance Garage with Opt. Swinging Door

Kitchen Island with 1" Stile Stock between Shaker Style Legs | False Doors on Island End