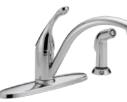

## STANDARD

COLLINS #340-DST with escutcheon Chrome 3-hole installation

CLASSIC #1903-DST BAR/PREP Chrome Optional Stainless or Venetian Bronze 2-hole installation

COLLINS #440-DST Chrome or Stainless 4-hole installation