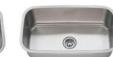

#### Standard FOR ALL HOMES EXCEPT CAVALIER SERIES

## STANDARD

COLLINS #340-DST with escutcheon Chrome 3-hole installation

CLASSIC #1903-DST BAR/PREP Chrome Optional Stainless or Venetian Bronze 2-hole installation

COLLINS #440-DST Chrome or Stainless 4-hole installation