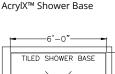

or AKER ICON 6042 AcrylX<sup>™</sup> Shower Base

4' × 4' Tiled Shower Base or AKER ICON 4848

4' × 6' Tiled Shower Base or

AKER ICON 7248 AcrylX<sup>™</sup> Shower Base

5' × 5' Tiled Shower Base or

KOHLER ARCHER 60" × 60" Acrylic Shower Base

**AKER SP-3660 ACRYLIC** SHOWER BASE