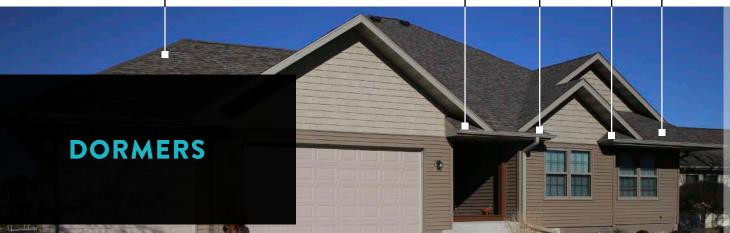

# SIGNATURE COLLECTION COLORS

DORMER with Rake

TOWER DORMER

DORMER with Rake | Shingled Returns | Overhang Run-Through

LOFT with Shed Dormer

DORMER Rake | Boxed Returns | Overhang Run-Through

LOFT with 4' Kneewall

TELMARK DORMERS (Exterior)

(Interior)

HIP ROOF with Telmark Dormer | Dormer with Rake | Overhang Run-Through | Boxed Returns

OVERHANG

**RUN-THROUGH** 

SHINGLED RETURNS

**HIP ROOF** 