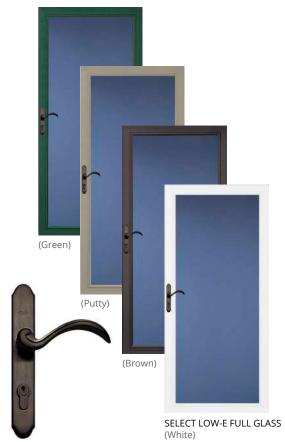

# DOOR STYLES

5625E Midview Rolscreen Handle Satin Nickel or Oil Rubbed Bronze

Select Low-E Full Glass Handle Satin Nickel or Oil Rubbed Bronze

**STORM** DOORS

SEE CABINETRY COLLECTION FOR WOOD OPTIONS & FINISH COLORS