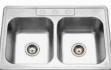

#### CHIMNEY STYLE RANGE HOOD

TANDARD ELKAY

For laminate countertops

ELKAY-DAYTON #DSE23322 Self Rimming Double Bowl 8" Deep Stainless Steel