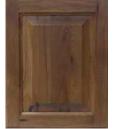

#### STYLE OPTIONS

SHAKER

#### WOOD OPTIONS MAPLE OAK Ο RUSTIC HICKORY PAINTED RH MAPLE HICKORY

TREE BARK

ł

HICKORY

TREE BARK

SADDLE TAN

#### PAINTED MAPLE P٨

ANTIQUE WHITE

WHITE

DOVETAIL

CLEAR

WROUGHT IRON

ANONYMOUS

**CABINETRY** 

BLACK

Stain colors available on any wood options Paint colors available on Maple only

**RAISED PANEL MAPLE** with Antique White finish

\*Colors shown may vary from actual application due to uncontrollable factors such as lighting and monitor settings.