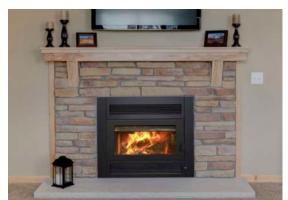

2 USB CHARGER/DUPLEX RECEPTACLE



TV3WW RECESSED ENTERTAINMENT BOX With Optional Receptacle, also available with Optional Fishwire



41075-DB BRUSH WALL PLATE with Arlington LV-1 Low Voltage Wing Bracket



### STANDARD



QO142M200P ELECTRIC SERVICE PANEL (42 Space)

### OPTIONAL



QO154M200P ELECTRIC SERVICE PANEL (54 Space)



QO160M200PC ELECTRIC SERVICE PANEL (60 Space)



QO250PSPD WHOLE HOME SURGE PROTECTION DEVICE



- Fast and effective troubleshooting
- Does not require pigtails as it includes a plug on neutral design
- Easy to install
- Does not require extensive connections
- Multiple applications
- Renowned circuit protection
- Includes Visi-trip<sup>®</sup>



ELECTRIC SERVICE PANEL ON MAIN FLOOR (Optional Set-up)





#### Z42 WOOD BURNING

Zero Clearance Wood Fireplace



Shown with Standard Single Door & Black Grills

- Half Stone Front
- Tennessee Ridgestone #6740F Carmel Blend
- Flat Hearth Box Mantel with optional Corbels

#### BAYPORT 41-LOG

Gas Fireplace



Shown with Standard Rectangle Screen

- Half Stone Front
- Northern Weather Edge #3931F Black River Blend
- Raised Hearth
- Box Mantel with optional Corbels



OPTIONAL Z42CD (CAST DOORS) Shown with Standard Black Grills \*Also available with Optional Mission Design or Prairie Design Grills

#### FIREPLACE GRILL FRONTS



STANDARD BLACK GRILLS



MISSION DESIGN GRILLS



PRAIRIE DESIGN GRILLS

#### FIREPLACE SAFETY SCREEN FRONTS



STANDARD BLACK RECTANGLE SCREEN FRONT



ARCHED PRAIRIE FULL DOOR SCREEN FRONT in Black

LOG SET

PANELS



**RECTANGLE FULL** SCREEN FRONT in Black Enamel, Brushed S