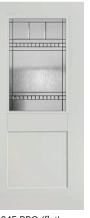

# DOOR STYLES

5625E Midview Rolscreen Handle Satin Nickel or Oil Rubbed Bronze

Select Low-E Full Glass Handle Satin Nickel or Oil Rubbed Bronze

**STORM** DOORS

SEE CABINETRY COLLECTION FOR WOOD OPTIONS & FINISH COLORS