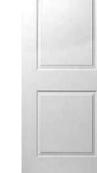

5-PANEL RAISED White Smooth (Rockport/Riverside)

2-PANEL RAISED ARCHED WITH GROOVES White Smooth (Santa Fe)

2-PANEL ARCHED WITH V-GROOVES Knotty Pine

White interior doors are available in both hollow & solid core except bi-fold doors. White bi-fold are only available in Hollow core. Optional wood doors are solid core.