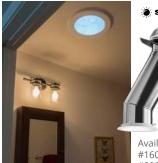

#### UBULAR SKYLIGHTS

TUBULAR SKYLIGHT

FOREVER BARNWOOD IN 90 DEGREE TRAY CEILING

OLATUBE

4/12 PARALLEL CHORD WITH KNOTTY PINE CEILING AND PINE BOX BEAMS

(Exterior)

\*6/12 & 8/12 Ranch Parallel Chord & 9/12 Loft Parallel Chord is also available