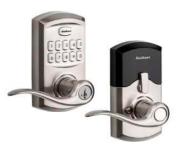

#### OPTIONAL

POLO EXTERIOR DOOR KNOB Keyed alike deadbolt Satin Nickel **Optional Venetian Bronze** 

SMARTCODE #917 LEVERSET with Tustin Lever Electronic Lock Satin Nickel or Venetian Bronze

\* Home Connect options available upon request.

SMARTCODE #913 DEADBOLT Electronic Lock Satin Nickel or Venetian Bronze

CHELSEA HANDLESET with Kickplace Knob on interior side Satin Nickel or Venetian Bronze

CHELSEA HANDLESET with Kickplace Leverset on interior side Satin Nickel or Venetian Bronze