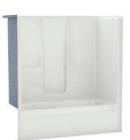

#### STANDARD

SBW-3360 60" X 33" X 77" Optional Sliding Door, Whirlpool or In-line Heater

SBW-3672 72" X 36" X 77" Optional Sliding Door, Whirlpool or In-line Heater

GTW-4260 60" X 40½" X 73½" **Optional Whirlpool** or In-line Heater