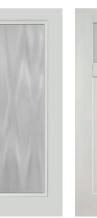

**1-LITE FRENCH DOOR** 

Antique White Painted Poplar

with Clear Glass

**3-PANEL FLAT SHAKER** Oak, Maple, Hickory, Knotty Pine or White Smooth (Craftsman III)

2-PANEL RAISED ARCHED Oak or White Smooth (Roman)

#### \*Knotty Pine Special Order

Available in Clear, Obscured

or Decorative as shown Oak, Pine, Maple, Hickory

or Painted Poplar \*Decorative glass may vary

15-LITE FRENCH Oak, Maple, Pine, Hickory or Painted Poplar Available in 32" & 36" size

#### BARN DOORS HARDWARE

Hardware available in Satin Nickel, Matte Black or Bronze

BENT BARN STRAP TRACK SET

TOP MOUNT TRACK SET

**10-LITE FRENCH** Oak, Maple, Pine, Hickory or Painted Poplar Available in 24" & 30" size

2-PANEL DIAGONAL BARN DOOR Knotty Alder

9-LITE FRENCH

Oak, Maple, Pine,

Hickory or Painted Poplar

Barn Doors can be ordered to match interior door styles. Please contact your local builder for more Barn Door options.