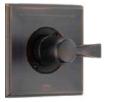

#### Standard FOR ALL HOMES EXCEPT CAVALIER SERIES

## STANDARD

COLLINS #340-DST with escutcheon Chrome 3-hole installation

CLASSIC #1903-DST BAR/PREP Chrome Optional Stainless or Venetian Bronze 2-hole installation

COLLINS #440-DST Chrome or Stainless 4-hole installation