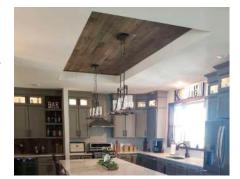

#### **CEILING OPTIONS**

8' FLAT CEILING with optional Soffit

FOREVER BARNWOOD BOX BEAMS

8' CEILING with Cathedral and Tower Dormer Ceilings

90 DEGREE TRAY CEILING

9' FLAT CEILING

4/12 PARALLEL CHORD CEILING with Knotty Pine + Elliptical Archway