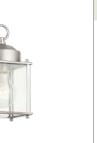

TUSTIN LEVERSET DOOR HANDLES Satin Nickel or Venetian Bronze

Kwikset **EXTERIOR DOOR** HARDWARE

# DOOR STYLES

5625E Midview Rolscreen Handle Satin Nickel or Oil Rubbed Bronze

Select Low-E Full Glass Handle Satin Nickel or Oil Rubbed Bronze

**STORM** DOORS

SEE CABINETRY COLLECTION FOR WOOD OPTIONS & FINISH COLORS