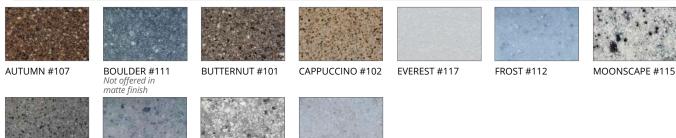

#### 9304-43 BLUE **FLOWER GRANITE**

#### JPGRADE COLORS

Popular colors shown. See Wisconsin Homes Builder for complete color offerings.

1965

N HO

1872-35 BIANCO ROMANO

1874-35 WINTER CARNIVAL

#### 1876-35 SPRING CARNIVAL

- 21 M

1877-35 AUTUMN CARNIVAL

4925-07 CALCUTTA MARBLE

4926-07 BLACK ALICANTE

9537-34 STORMY NIGHT

P1012-VT ANTICO GRIGIO

GRANITE

3422-RD CREMA

MASCARELLO

\*Colors shown may vary from actual application due to uncontrollable factors such as lighting and monitor settings.

P1007-IM CINDER SLATE

4954-22 ITALIAN WHITE DI PESCO

P1005-VT TYPHOON BORDEAUX CREME

9304-43 BLUE FLOWER GRANITE

4955-22 CAFE DI PESCO

P1006-VT TYPHOON BORDEAUX GREIGE

P1004-IM ROMAN TRAVERTINE

3466-RD ANTIQUE MASCARELLO

6319-RD CAFE AZUL

P1015-UL CARRARA VENATO

P1009-VL MONT BLANC