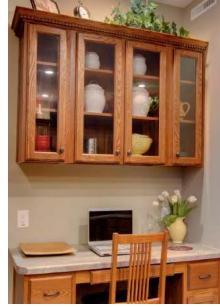

h Standard Tambour Door



Extended Hanging Soffit Above Cabinets



Keypoint Components Double Trash Bin with Dovetail Drawer Boxes & Ball Bearing Slides



24" Deep Refrigerator Cabinet | Wine Rack | Keypoint Components Spice Rack Base Cabinet | Crown Molding | Under Cabinet Trim

#### KITCHEN CONTINUED



Microwave Wall Cabinet with Shelf | Crown Molding



Standard BCR36 Lazy Susan



Corner Appliance Garage with Opt. Swinging Door



Kitchen Island with 1" Stile Stock between Shaker Style Legs | False Doors on Island End



Custom China Cabinet | 6" Taller × 4" Deeper Wall Cabinet | Glass Doors | Crown Molding | Under Cabinet Trim | Wainscot Panel | Corbels

#### **BOOKCASES, DESKS & STORAGE**



Bookcases with Bullnose Shelves | Crown Molding | 21" Deep Base Cabinets with Wood Tops



Desk | Wall cabinets with Glass Doors | Crown Molding | Dentil Accent



Special Forever Barnwood Drawer Cabinets | Shelves Above



Box Bay Window Storage Cabinet



Double Desk | 6" Taller × 4" Deeper Wall Cabinets | Glass Doors | Crown Molding



Bookcases with Bullnose Shelves | Crown Molding | Doors on Bottom Sections



Drawer Style Bench Seat



Desk Area | Wall Cabinets with Cove Molding



### BATHROOM



Countertop Linen to Ceiling with Crown Molding



4 Drawer Furniture Style Vanity | Medicine Cabinets with Crown Molding



36" Tall Vanity Cabinet



Dead Space Linen in Wall | Medicine Cabinet



Linen Above Stool with Cove Molding

#### UTILITY & MUDROOM



Cabinets Above Washer/Dryer with Under Cabinet Trim



Locker Cabinets | Laundry Sink | Wood Hanging Bar



Lazy Susan