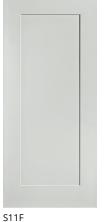

#### SHAKER STYLE

S11F S24F 1-panel Flat Shaker 2-panel Flat Shaker 984F (with half lite glass)

S31F 3-panel Flat Shaker 866F (with Craftsman glass)