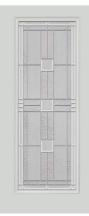

# CRAFTSMAN STYLE

S606S-TPZ Topaz Glass Patina caming

**S686-TPZ** Topaz Glass Patina caming

S686-CHA

Chinchilla Glass

S984-MNT (raised) S984F-MNT (flat) Monterey Glass Patina or Satin Nickel caming

S866F-MNT (flat) S866-MNT (raised) Monterey Glass Patina or Satin Nickel caming

S686-MNT Monterey Glass Patina or Satin Nickel caming

| =¥ | 1 |
|----|---|
|    |   |
|    |   |
|    |   |

S866F-HRT (flat) S866-HRT (raised) Heartland Glass Patina caming

**S686-HRT** Heartland Glass Patina caming