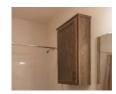

### BATHROOM

Countertop Linen to Ceiling with Crown Molding

4 Drawer Furniture Style Vanity | Medicine Cabinets with Crown Molding

36" Tall Vanity Cabinet

Dead Space Linen in Wall | Medicine Cabinet

Linen Above Stool with Cove Molding