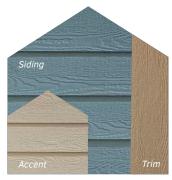

Pelican Siding, White Accent &

Light Gray Trim

Mountain Lake Siding, Oyster Shell Accent & French Gray Trim

Coffee Siding, Bedrock Accent & Sand Trim

Mahogany Siding, Elkhorn Accent & Coffee Trim

Chestnut Siding, Grizzly Accent & Sand Trim