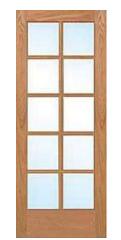

#### **FRENCH DOORS**

#### \*Knotty Pine Special Order

Available in Clear, Obscured

or Decorative as shown Oak, Pine, Maple, Hickory

or Painted Poplar \*Decorative glass may vary

15-LITE FRENCH Oak, Maple, Pine, Hickory or Painted Poplar Available in 32" & 36" size

#### BARN DOORS HARDWARE

Hardware available in Satin Nickel, Matte Black or Bronze

BENT BARN STRAP TRACK SET

TOP MOUNT TRACK SET

**10-LITE FRENCH** Oak, Maple, Pine, Hickory or Painted Poplar Available in 24" & 30" size