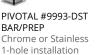

PIVOTAL #9993-

Chrome or Stainless 1-hole installation

TRINSIC #9959-DST BAR/PREP Chrome or Stainless 1-hole installation

\*Colors shown may vary from actual application due to uncontrollable factors such as lighting and monitor settings.