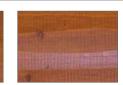

#### VX PRO SEMI-TRANSPARENT EXTERIOR WATERBORNE WOOD FINISHES

SIERRA SUNRISE

AMBER WHEAT

MOOSEWOODS ADIRONDACK RIDGE

NORTHWOODS TIMBER

MAJESTIC OAK

\* All wood siding includes Door & Window Trim. Matching Cedar Fascia also available.