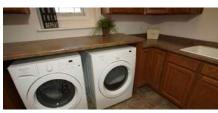

#### UTILITY & MUDROOM

Cabinets Above Washer/Dryer with Under Cabinet Trim

Locker Cabinets | Laundry Sink | Wood Hanging Bar

Lazy Susan | Laundry Sink | Wood Hanging Bar | Locker Cabinets | Soffit Above

Custom Lockers Open Below | Ship Lap Walls

Washer/Dryer Pedestal | 24" Tall Wall Cabinets Above

Bench Seat with Coat Hooks | Broom Cabinets | Shaker Crown Molding | Wall Cabinet | Forever Barn Wood Wall

Countertop Above Washer/Dryer | Laundry Sink