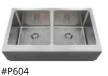

#### POLARIS UNDERMOUNT

For Corian Solid Surface and Corian Quartz countertops only

**#PA205** Double Bowl 9¼" Deep Stainless Steel

**#P813** Single Bowl 10%" Deep Stainless Steel

**#P504** Single Bowl Apron Sink 10" Deep Stainless Steel

#P604 Double Bowl Apron Sink 10" Deep Stainless Steel

**BAR/PREP** 

**#P5181** 7¼" Deep Stainless Steel

9¼" Deep Stainless Steel

TRINSIC PRO #9659-DST Chrome