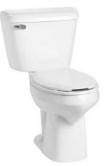

135-160 ELONGATED

FRONT TOILET

15" H Bowl

Standard Height

Optional Grab Bars available in Stainless or Oil Rubbed Bronze Finish.

#### STANDARD

Alto 1.6 gpf/6.0 lpf low water consumption.

130-160 ROUND FRONT TOILET Standard Height 151/8" H Bowl

137-160 ELONGATED FRONT SMARTHEIGHT TOILET Smart Height 16½" H Bowl ADA Compliant

\*Colors shown may vary from actual application due to uncontrollable factors such as lighting and monitor settings.