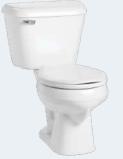

#### STANDARD

Alto 1.6 gpf/6.0 lpf low water consumption.

130-160 ROUND FRONT TOILET Standard Height 151/8" H Bowl

137-160 ELONGATED FRONT SMARTHEIGHT TOILET Smart Height 16½" H Bowl ADA Compliant

\*Colors shown may vary from actual application due to uncontrollable factors such as lighting and monitor settings.