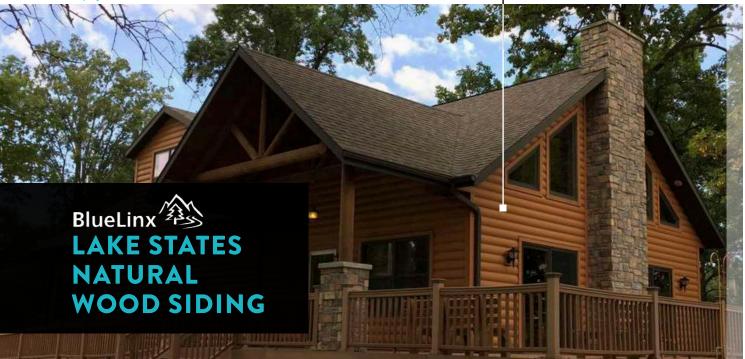

#### WOOD SIDING STYLES

8" CEDAR LAP Unfinished and VX Pro Finished

\* Matching Cedar Fascia also available.

8" CEDAR HALF-LOG PROFILE VX Pro Finished

#### VX PRO SEMI-TRANSPARENT EXTERIOR WATERBORNE WOOD FINISHES

SIERRA SUNRISE

AMBER WHEAT

MOOSEWOODS ADIRONDACK RIDGE

NORTHWOODS TIMBER

MAJESTIC OAK

\* All wood siding includes Door & Window Trim. Matching Cedar Fascia also available.

vailable.

8" CEDAR HALF-LOG PROFILE

tion from the Ground Up diamondkotesiding.com

**EXTERIOR ITEMS** 