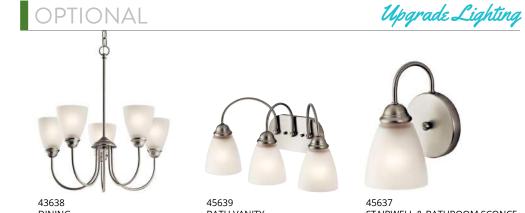

y



ESPRESSO #403





CAFÉ CREAM #401

SILVER SKY #404 MISTY GREY #402

SHORE SERIES #200

SOLID BISCUIT







#### STANDARD

Interior lights include 60 watt LED bulbs



43637 DINING ROOM 3-Lights, 100W 18"W, 18"H, Ovrll. 56"



8112 BEDROOM, KITCHEN 2-Lights, 60W 13.25"W, 5.25"H



SNACK BAR/ISLAND VAULTED CEILING 1-Light,100W 4.75"W, 6.75"H, Ovrll. 51"



8111 STUDY, SNACK BAR FLAT 2-Lights, 60W 11.25"W, 5"H



BREAKFAST 2-Lights,100W 15" W, 13.75" H, Ovrll. 52"



43848WHLED27T LED LOW-PROFILE ABOVE KITCHEN SINK, WALK-IN CLOSET, WALK-IN PANTRY, HALL, FOYER, UTILITY, STAIRWELL, PORCH 1-Light, 18.5W LED, 2700K, 1000 Lumen, 7.5"W, 1.25"H



**BATH VANITY** 2-Lights, 100W 13"W, 9.25"H, Ext. 8"



9776 EXTERIOR WALL 1-Light, 100W 6.5"W, 12"H, Ext. 8" \* Only available in black or white



43638 DINING 5-Lights, 100W 22"W, 18.5"H, Ovrll. 57"



45637 STAIRWELL & BATHROOM SCONCE 1-Light,100W 5" W, 9" H, Ext. 6.25"



OLDE BRONZE PACKAGE

## LED INDOOR CEILING FANS





330017 BASICS PRO SELECT LED Includes 3-Replaceable B10, 4W LED Bulbs 52" Blade Sweep Reversible Blades, 3-Speeds, Forward & Reverse Pull Chain Control

| FINISH OPTIONS                                            |                                                               |                                                      |  |  |  |
|-----------------------------------------------------------|---------------------------------------------------------------|------------------------------------------------------|--|--|--|
| WALNUT CHERRY SNB   FB330017 FB330017 Satin   SNB SNB SNB | WALNUT SILVER NI<br>F