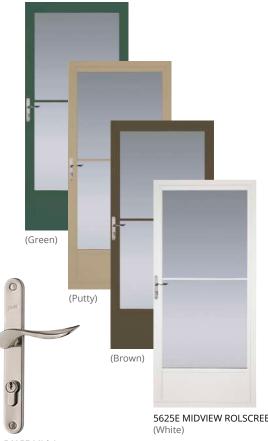

# DOOR STYLES

5625E Midview Rolscreen Handle Satin Nickel or Oil Rubbed Bronze

Select Low-E Full Glass Handle Satin Nickel or Oil Rubbed Bronze

**STORM** DOORS

SEE CABINETRY COLLECTION FOR WOOD OPTIONS & FINISH COLORS