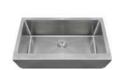

#### POLARIS UNDERMOUNT

For Corian Solid Surface and Corian Quartz countertops only

**#PA205** Double Bowl 9¼" Deep Stainless Steel

**#P813** Single Bowl 10%" Deep Stainless Steel

**#P504** Single Bowl Apron Sink 10" Deep Stainless Steel

#P604 Double Bowl Apron Sink 10" Deep Stainless Steel

**BAR/PREP** 

**#P5181** 7¼" Deep Stainless Steel

9¼" Deep Stainless Steel

TRINSIC PRO #9659-DST Chrome